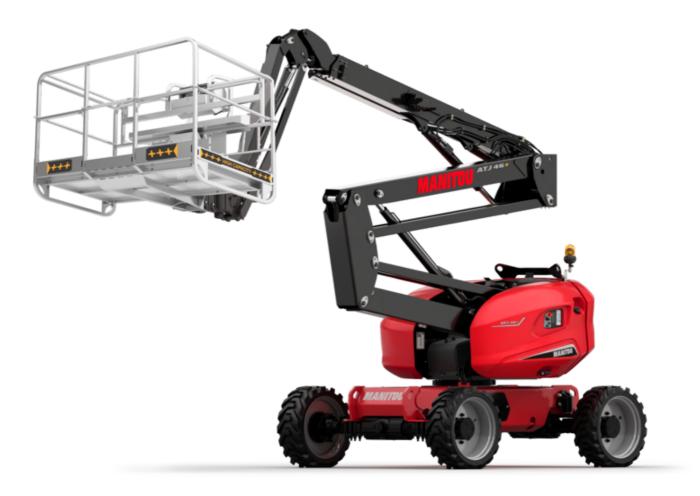

Technical sheet :







| Imperial                             |
|--------------------------------------|
| 53 ft 2 in                           |
| 46 ft 7 in                           |
| 26 ft 4 in                           |
| 24 ft 11 in                          |
| +66.50 ° / 65.80 °                   |
| 899 lb                               |
| 360 °                                |
| 90 ° / 90 °                          |
|                                      |
| 16535 lb                             |
| 7 ft 7 in x 2 ft 11 in               |
| 1 ft 3 in                            |
| 23 ft 3 in                           |
| 8 ft                                 |
| 8 ft 1 in                            |
| 16 ft 1 in                           |
| 9 ft 8 in                            |
| 6 in