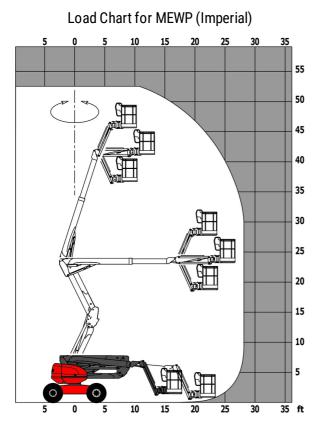

|
| 36 x 15 D610 / 910 x 370 mm          |
| 2 / 2                                |
| 2 / 2                                |
| 0 / 2                                |
|                                      |
| Kubota - D1105-E4B                   |
| Tier 4 final                         |
| 24.80 Hp / 18.50 kW                  |
|                                      |
| 167 PSI                              |
| 4931 PSI                             |
| 14 US gal                            |
| 13 US gal                            |
| < 98 dB                              |
| ANSI A92.20-2018 CSA B354.6 ICES-002 |
|                                      |

 $\mbox{*Varies}$  according to options and standards of the country to which the machine is delivered

## ATJ 46+ - Load chart



## ATJ 46+ - Dimensional drawing



## Equipment

| Standard                                                                    |
|-----------------------------------------------------------------------------|
| 110 V American plug with differential circuit breaker                       |
| 4 simultaneous movements                                                    |
| 4 wheel steer with crab mode                                                |
| Additional storage boxes                                                    |
| Audible alarm and illuminated indicator lamp (leveling, overload, lowering) |
| Battery cut-off                                                             |
| CAN bus technology                                                          |
| Dead man pedal