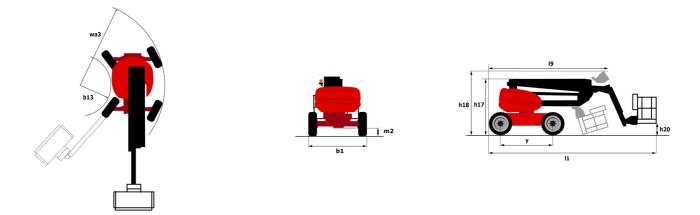

370 mm          |
| 2 / 2                                |
| 2 / 2                                |
| 0 / 2                                |
|                                      |
| Kubota - D1105-E4B                   |
| Tier 4 final                         |
| 24.80 Hp / 18.50 kW                  |
|                                      |
| 167 PSI                              |
| 4931 PSI                             |
| 14 US gal                            |
| 13 US gal                            |
| < 98 dB                              |
| ANSI A92.20-2018 CSA B354.6 ICES-002 |
|                                      |

 $\mbox{*Varies}$  according to options and standards of the country to which the machine is delivered

## ATJ 46+ - Load chart



## ATJ 46+ - Dimensional drawing



## Equipment

| Standard                                                                    |
|-----------------------------------------------------------------------------|
| 110 V American plug with differential circuit breaker                       |
| 4 simultaneous movements                                                    |
| 4 wheel steer with crab mode                                                |
| Additional storage boxes                                                    |
| Audible alarm and illuminated indicator lamp (leveling, overload, lowering) |
| Battery cut-off                                                             |
| CAN bus technology                                                          |
| Dead man pedal