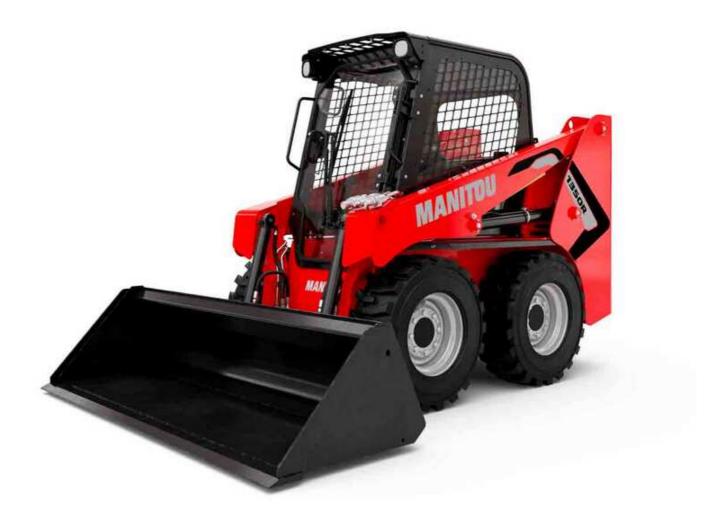

Technical sheet:

## 1350 R NXT2





| Capacities