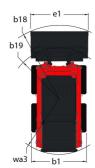

|     | 0.81 m/s <sup>2</sup> < 1.90 m/s <sup>2</sup> |

## 1350 R NXT2 - Dimensional drawing











## **Head Office**

B.P. 249 - 430 rue de l'Aubinière 44150 Ancenis Cedex - France Tel: +33 (0)2 40 09 10 11 - Fax: +33 (0)2 40 09 10 97 www.manitou.com



This publication provides a description of the configuration versions and options for Manitou products, which may differ for equipment. The equipment presented in this brochure may be part of a series, as an option, or it may not be available, depending on the versions. Manitou reserves the right, at any time and without notice, to amend the specifications described and represented. The specifications provided do not bind the manufacturer. For more details, please contact your Manitou agent. This is not a contractually binding document. The presentation of the products is not contractually binding. List of specifications non-e