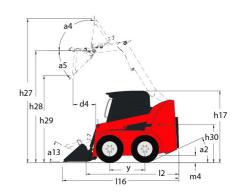

|     | 0.81 m/s <sup>2</sup> < 1.90 m/s <sup>2</sup> |

## 1350 R NXT2 - Dimensional drawing











## **Head Office**

B.P. 249 - 430 rue de l'Aubinière 44150 Ancenis Cedex - France Tel: +33 (0)2 40 09 10 11 - Fax: +33 (0)2 40 09 10 97 www.manitou.com



This publication provides a description of the configuration versions and options for Manitou products, which may differ for equipment. The equipment presented in this brochure may be part of a series, as an option, or it may not be available, depending on the versions. Manitou reserves the right, at any time and without notice, to amend the specifications described and represented. The specifications provided do not bind the manufacturer. For more details, please contact your Manitou agent. This is not a contractually binding document. The presentation of the products is not contractually binding. List of specifications non-exhau