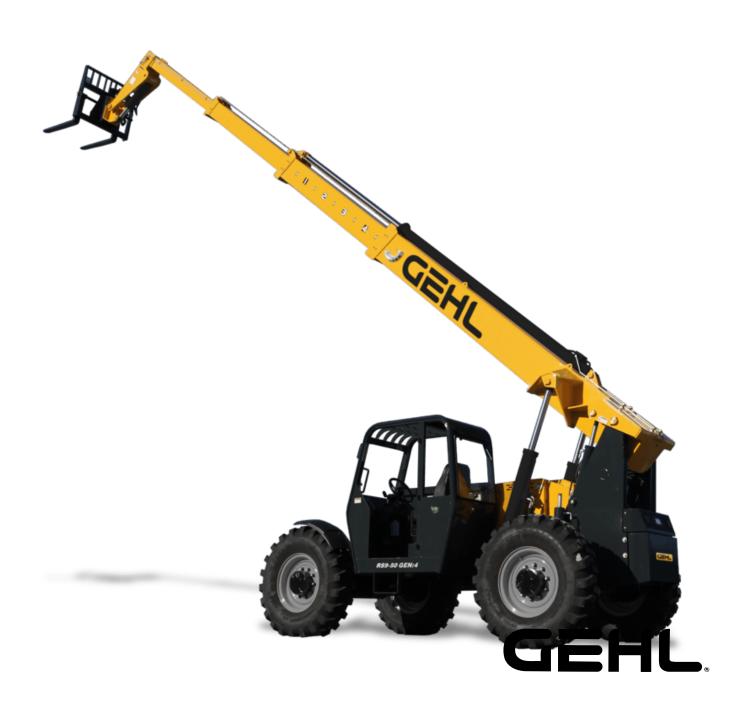

RS9-50 GEN<sub>1</sub>4 RS

| Capacities                            |     | Metric                           | Imperial                         |
|---------------------------------------|-----|----------------------------------|----------------------------------|
| Max. capacity                         |     | 4082.33 kg                       | 9000 lb                          |
| Max. lifting height                   |     | 15.26 m                          | 50 ft 1 in                       |
| Max. outreach                         |     | 11.15 m                          | 36 ft 7 in                       |
| Weight and dimensions                 |     |                                  |                                  |
| Overall length to carriage            | l11 | 6.40 m                           | 21 ft                            |
| Overall width                         | b1  | 2.53 m                           | 8 ft 4 in                        |
| Overall height                        | h17 | 2.60 m                           | 8 ft 6 in                        |
| Wheelbase                             | у   | 3.15 m                           | 10 ft 4 in                       |
| Ground clearance                      | m4  | 457 mm                           | 18 in                            |
| Overall cab width                     | b4  | 8.38 m                           | 27 ft 6 in                       |
| External turning radius               | Wa3 | 4.24 m                           | 13 ft 11 in                      |
| Unladen weight (with forks)           |     | 13563 kg                         | 29901 lb                         |
| Overall weight                        |     | 13562 kg                         | 29899 lb                         |
| Standard tyres                        |     | 14 x 24                          | 14 x 24                          |
| Frame levelling longitudinal +/-      |     | 10 °                             | 10 °                             |
| Frame levelling corrector             | a9  | 10 °                             | 10 °                             |
| Engine                                |     |                                  |                                  |
| Engine brand                          |     | Deutz                            | Deutz                            |
| Engine norm                           |     | Stage IV / Tier 4 Final          | Stage IV / Tier 4 Final          |
| Engine model                          |     | TCD 3.6 L4                       | TCD 3.6 L4                       |
| I.C. Engine power rating - Power (kW) |     | 120 Hp / 89 kW                   | 120 Hp / 89 kW                   |
| Max. torque / Engine rotation         |     | 480 Nm @ 1600 rpm                | 354 ft/lbs @ 1600 rpm            |
| Transmission                          |     |                                  |                                  |
| Transmission type                     |     | Torque converter with powershift | Torque converter with powershift |
| Number of gears (forward / reverse)   |     | 4/3                              | 4/3                              |
| Max. travel speed                     |     | 31.10 km/h                       | 19 mi/h                          |
| Parking brake                         |     | SAHR                             | SAHR                             |
| Service brake                         |     | Wet disc brakes                  | Wet disc brakes                  |
| Axle Manufacturer                     |     | Dana                             | Dana                             |
| Hydraulics                            |     |                                  |                                  |
| Hydraulic pump type                   |     | Gear pump                        | Gear pump                        |
| Hydraulic flow / Pressure             |     | 157 l/min / 207 bar              | 41 US gpm / 3002 PSI             |
| Tank capacities                       |     |                                  |                                  |
| Hydraulic oil                         |     | 117 l                            | 31 US gal                        |
| Fuel tank                             |     | 178 l                            | 47 US gal                        |
| Miscellaneous                         |     |                                  |                                  |
| Steering wheels (front / rear)        |     | 2 / 2                            | 2 / 2                            |
| Drive wheels (front / rear)           |     | 2 / 2                            | 2 / 2                            |
| Safety cab homologation               |     | ROPS/FOPS                        | ROPS/FOPS                        |
| Controls                              |     | Single joystick with FNR         | Single joystick with FNR         |