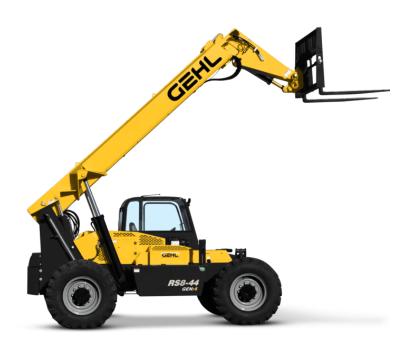

**GEHL**.

| Capacities                          |     | Metric                           | Imperial                         |
|-------------------------------------|-----|----------------------------------|----------------------------------|
| Max. capacity                       |     | 3628.73 kg                       | 8000 lb                          |
| Max. lifting height                 |     | 13.41 m                          | 44 ft                            |
| Max. outreach                       |     | 9.27 m                           | 30 ft 5 in                       |
| Weight and dimensions               |     | 71E7 III                         | 56 165 111                       |
| Overall width                       | b1  | 2.50 m                           | 8 ft 2 in                        |
| Overall height                      | h17 | 2.39 m                           | 7 ft 10 in                       |
| Wheelbase                           | у   | 3.05 m                           | 10 ft                            |
| Ground clearance                    | m4  | 406 mm                           | 16 in                            |
| Tilt-up angle                       | a4  | 12 °                             | 12 °                             |
| Tilt-down angle                     | a5  | 112 °                            | 112 °                            |
| External turning radius             | Wa3 | 4.17 m                           | 13 ft 8 in                       |
| Jnladen weight (with forks)         | was | 10659.40 kg                      | 23500 lb                         |
| Overall weight                      |     | 10659.40 kg                      | 23500 tb                         |
| Standard tyres                      |     | 13 x 24                          | 13 x 24                          |
| Frame levelling longitudinal +/-    |     | 15 X 24                          | 10 °                             |
| Frame levelling corrector           | a9  | 10 °                             | 10 °                             |
| Engine                              | d9  | 10                               | IU                               |
| _                                   |     | Deutz                            | Deutz                            |
| Engine brand                        |     | Tier 4 final                     | Tier 4 final                     |
| Engine norm                         |     | TCD 3.6 L4                       | TCD 3.6 L4                       |
| Engine model<br>Power (kW)          |     | 89 kW                            | 89 kW                            |
| • •                                 |     |                                  |                                  |
| Max. torque / Engine rotation       |     | 480 Nm @ 1600 rpm                | 354 ft/lbs @ 1600 rpm            |
| Transmission                        |     | T                                | T                                |
| Fransmission type                   |     | Torque converter with powershift | Torque converter with powershift |
| Number of gears (forward / reverse) |     | 3 / 3                            | 3 / 3                            |
| Fravel speed (laden)                |     | 31.54 km/h                       | 20 mi/h                          |
| Max. travel speed                   |     | 31.50 km/h<br>SAHR               | 20 mi/h                          |
| Parking brake                       |     |                                  | SAHR                             |
| Service brake                       |     | Wet disc brakes                  | Wet disc brakes                  |
| Axle Manufacturer                   |     | Dana                             | Dana                             |
| Hydraulics                          |     |                                  |                                  |
| Hydraulic pump type                 |     | Gear pump                        | Gear pump                        |
| Hydraulic flow / Pressure           |     | 157 l/min / 207 bar              | 41 US gpm / 3002 PSI             |
| Tank capacities                     |     | 40.00                            | 24112                            |
| Hydraulic oil                       |     | 117.35 l                         | 31 US gal                        |
| Fuel tank                           |     | 178 l                            | 47 US gal                        |
| DEF tank capacity                   |     | 19 l                             | 5 US gal                         |
| Miscellaneous                       |     |                                  |                                  |
| Steering wheels (front / rear)      |     | 2 / 2                            | 2/2                              |
| Drive wheels (front / rear)         |     | 2 / 2                            | 2 / 2                            |
| Safety cab homologation             |     | ROPS/FOPS                        | ROPS/FOPS                        |
| Controls                            |     | Single joystick with FNR         | Single joystick with FNR         |