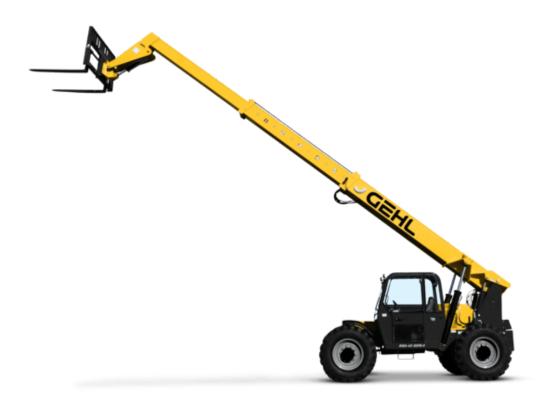

**RS** 

**GEHL**.

|                                       |     |                          | January 10, 2023 at 3.00.37 p.m. 010 |
|---------------------------------------|-----|--------------------------|--------------------------------------|
| Capacities                            |     | Metric                   | Imperial                             |
| Max. capacity                         |     | 3628.73 kg               | 8000 lb                              |
| Max. lifting height                   |     | 12.80 m                  | 42 ft                                |
| Max. outreach                         |     | 8.60 m                   | 28 ft 3 in                           |
| Weight and dimensions                 |     |                          |                                      |
| Overall width                         | b1  | 2.40 m                   | 7 ft 10 in                           |
| Overall height                        | h17 | 2.40 m                   | 7 ft 10 in                           |
| Wheelbase                             | У   | 3.05 m                   | 10 ft                                |
| Ground clearance                      | m4  | 400 mm                   | 16 in                                |
| Overall cab width                     | b4  | 838 mm                   | 33 in                                |
| External turning radius               | Wa3 | 4.20 m                   | 13 ft 9 in                           |
| Unladen weight                        |     | 10591 kg                 | 23349 lb                             |
| Overall weight                        |     | 10591 kg                 | 23349 lb                             |
| Standard tyres                        |     | 13x24                    | 13x24                                |
| Frame levelling longitudinal +/-      |     | 10 °                     | 10 °                                 |
| Engine                                |     |                          |                                      |
| Engine brand                          |     | Deutz                    | Deutz                                |
| Engine norm                           |     | Stage IV                 | Stage IV                             |
| Engine model                          |     | TCD 3.6 L4               | TCD 3.6 L4                           |
| I.C. Engine power rating - Power (kW) |     | 120 Hp / 89 kW           | 120 Hp / 89 kW                       |
| Max. torque / Engine rotation         |     | 480 Nm @ 1600 rpm        | 354 ft/lbs @ 1600 rpm                |
| Transmission                          |     |                          |                                      |
| Transmission type                     |     | Powershift               | Powershift                           |
| Max. travel speed                     |     | 31.50 km/h               | 20 mi/h                              |
| Parking brake                         |     | SAHR                     | SAHR                                 |
| Service brake                         |     | Wet disc brakes          | Wet disc brakes                      |
| Axle Manufacturer                     |     | Dana                     | Dana                                 |
| Hydraulics                            |     |                          |                                      |
| Hydraulic flow / Pressure             |     | 157 l/min / 207 bar      | 41 US gpm / 3002 PSI                 |
| Tank capacities                       |     |                          |                                      |
| Hydraulic oil                         |     | 117 l                    | 31 US gal                            |
| Fuel tank                             |     | 178 l                    | 47 US gal                            |
| Miscellaneous                         |     |                          |                                      |
| Controls                              |     | Single joystick with FNR | Single joystick with FNR             |