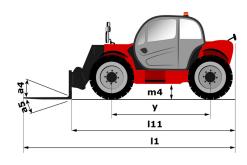

## MT 930 H - Dimensional drawing

# MT 930 H

|                                             | MT 930 H Created on 18 January 2023 at 18.5 | 11.34 0 |
|---------------------------------------------|---------------------------------------------|---------|
| Capacities                                  | Metric                                      |         |
| Max. capacity                               | 3000 kg                                     |         |
| Max. lifting height                         | 8.85 m                                      |         |
| Max. outreach                               | 6.05 m                                      |         |
| Weight and dimensions                       |                                             |         |
| Overall length to carriage                  | I11 4.67 m                                  |         |
| Overall length (with forks)                 | l1 5.77 m                                   |         |
| Overall width                               | b1 1.99 m                                   |         |
| Overall height                              | h17 1.99 m                                  |         |
| Wheelbase                                   | y 2.69 m                                    |         |
| Ground clearance                            | m4 0.35 m                                   |         |
| Overall cab width                           | b4 0.79 m                                   |         |
| Tilt-up angle                               | a4 11°                                      |         |
| Tilt-down angle                             | a5 116°                                     |         |
| External turning radius (over tyres)        | Wa1 3.35 m                                  |         |
| Unladen weight (with forks)                 | 6550 kg                                     |         |
| Overall weight                              | 6550 kg                                     |         |
| Standard tyres                              | ALLIANCE 380/75 R20 148A8 A58               | 0       |
| Forks length / width / section              | I / e / s 1070 mm x 100 mm / 50 mm          |         |
| Performances                                |                                             |         |
| Lifting                                     | 10.24 s                                     |         |
| Lowering                                    | 7.95 s                                      |         |
| Extension                                   | 9.89 s                                      |         |
| Retraction                                  | 9.48 s                                      |         |
| Crowd                                       | 3.06 s                                      |         |
| Dump                                        | 2.44 s                                      |         |
| Engine                                      |                                             |         |
| Engine brand                                | Kubota                                      |         |
| Engine norm                                 | Stage V                                     |         |
| Engine model                                | V3307-CR-TE5B                               |         |
| Number of cylinders / Capacity of cylinders | 4 - 3331 cm <sup>3</sup>                    |         |
| I.C. Engine power rating - Power (kW)       | 75 Hp / 54.60 kW                            |         |
| Max. torque / Engine rotation               | 265 Nm @ 1400 rpm                           |         |
| Drawbar pull (Laden)                        | 3860 daN                                    |         |
| Transmission                                |                                             |         |
| Transmission type                           | Hydrostatic                                 |         |
| Number of gears (forward / reverse)         | 2/2                                         |         |
| Max. travel speed                           | 24.90 km/h                                  |         |
| Service brake                               | Hydraulic                                   |         |
| Hydraulics                                  |                                             |         |
| Hydraulic pump type                         | Gear pump                                   |         |
| Hydraulic flow / Pressure                   | 88 I/min / 245 bar                          |         |
| Tank capacities                             |                                             |         |
| Engine oil                                  | 11.1                                        |         |
| Hydraulic oil                               | 115                                         |         |
| Fuel tank                                   | 901                                         |         |
| Noise and vibration                         |                                             |         |
| Noise at driving position (LpA)             | 74 dB                                       |         |
| Noise to environment (LwA)                  | 103 dB                                      |         |
| Vibration on hands/arms                     | < 2.50 m/s <sup>2</sup>                     |         |
| Miscellaneous                               |                                             |         |
| Steering wheels (front / rear)              | 2/2                                         |         |
| Safety cab homologation                     | Cabin ROPS - FOPS Level 2                   |         |