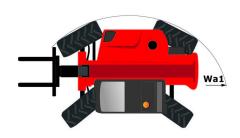

## MT 930 H - Dimensional drawing

# MT 930 H

|                                             | MT 930 H Created on 18 January 2023 at 18.5 | 11.34 0 |
|---------------------------------------------|---------------------------------------------|---------|
| Capacities                                  | Metric                                      |         |
| Max. capacity                               | 3000 kg                                     |         |
| Max. lifting height                         | 8.85 m                                      |         |
| Max. outreach                               | 6.05 m                                      |         |
| Weight and dimensions                       |                                             |         |
| Overall length to carriage                  | I11 4.67 m                                  |         |
| Overall length (with forks)                 | l1 5.77 m                                   |         |
| Overall width                               | b1 1.99 m                                   |         |
| Overall height                              | h17 1.99 m                                  |         |
| Wheelbase                                   | y 2.69 m                                    |         |
| Ground clearance                            | m4 0.35 m                                   |         |
| Overall cab width                           | b4 0.79 m                                   |         |
| Tilt-up angle                               | a4 11°                                      |         |
| Tilt-down angle                             | a5 116°                                     |         |
| External turning radius (over tyres)        | Wa1 3.35 m                                  |         |
| Unladen weight (with forks)                 | 6550 kg                                     |         |
| Overall weight                              | 6550 kg                                     |         |
| Standard tyres                              | ALLIANCE 380/75 R20 148A8 A58               | 0       |
| Forks length / width / section              | I / e / s 1070 mm x 100 mm / 50 mm          |         |
| Performances                                |                                             |         |
| Lifting                                     | 10.24 s                                     |         |
| Lowering                                    | 7.95 s                                      |         |
| Extension                                   | 9.89 s                                      |         |
| Retraction                                  | 9.48 s                                      |         |
| Crowd                                       | 3.06 s                                      |         |
| Dump                                        | 2.44 s                                      |         |
| Engine                                      |                                             |         |
| Engine brand                                | Kubota                                      |         |
| Engine norm                                 | Stage V                                     |         |
| Engine model                                | V3307-CR-TE5B                               |         |
| Number of cylinders / Capacity of cylinders | 4 - 3331 cm <sup>3</sup>                    |         |
| I.C. Engine power rating - Power (kW)       | 75 Hp / 54.60 kW                            |         |
| Max. torque / Engine rotation               | 265 Nm @ 1400 rpm                           |         |
| Drawbar pull (Laden)                        | 3860 daN                                    |         |
| Transmission                                |                                             |         |
| Transmission type                           | Hydrostatic                                 |         |
| Number of gears (forward / reverse)         | 2/2                                         |         |
| Max. travel speed                           | 24.90 km/h                                  |         |
| Service brake                               | Hydraulic                                   |         |
| Hydraulics                                  |                                             |         |
| Hydraulic pump type                         | Gear pump                                   |         |
| Hydraulic flow / Pressure                   | 88 I/min / 245 bar                          |         |
| Tank capacities                             |                                             |         |
| Engine oil                                  | 11.1                                        |         |
| Hydraulic oil                               | 115                                         |         |
| Fuel tank                                   | 901                                         |         |
| Noise and vibration                         |                                             |         |
| Noise at driving position (LpA)             | 74 dB                                       |         |
| Noise to environment (LwA)                  | 103 dB                                      |         |
| Vibration on hands/arms                     | < 2.50 m/s <sup>2</sup>                     |         |
| Miscellaneous                               |                                             |         |
| Steering wheels (front / rear)              | 2/2                                         |         |
| Safety cab homologation                     | Cabin ROPS - FOPS Level 2                   |         |