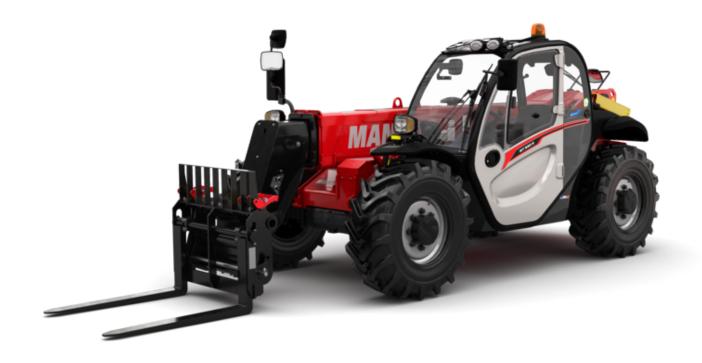

# MT 930 H

|                                             | MT 930 H Created on 18 January 2023 at 18.5 | 11.34 0 |
|---------------------------------------------|---------------------------------------------|---------|
| Capacities                                  | Metric                                      |         |
| Max. capacity                               | 3000 kg                                     |         |
| Max. lifting height                         | 8.85 m                                      |         |
| Max. outreach                               | 6.05 m                                      |         |
| Weight and dimensions                       |                                             |         |
| Overall length to carriage                  | I11 4.67 m                                  |         |
| Overall length (with forks)                 | l1 5.77 m                                   |         |
| Overall width                               | b1 1.99 m                                   |         |
| Overall height                              | h17 1.99 m                                  |         |
| Wheelbase                                   | y 2.69 m                                    |         |
| Ground clearance                            | m4 0.35 m                                   |         |
| Overall cab width                           | b4 0.79 m                                   |         |
| Tilt-up angle                               | a4 11°                                      |         |
| Tilt-down angle                             | a5 116°                                     |         |
| External turning radius (over tyres)        | Wa1 3.35 m                                  |         |
| Unladen weight (with forks)                 | 6550 kg                                     |         |
| Overall weight                              | 6550 kg                                     |         |
| Standard tyres                              | ALLIANCE 380/75 R20 148A8 A58               | 0       |
| Forks length / width / section              | I / e / s 1070 mm x 100 mm / 50 mm          |         |
| Performances                                |                                             |         |
| Lifting                                     | 10.24 s                                     |         |
| Lowering                                    | 7.95 s                                      |         |
| Extension                                   | 9.89 s                                      |         |
| Retraction                                  | 9.48 s                                      |         |
| Crowd                                       | 3.06 s                                      |         |
| Dump                                        | 2.44 s                                      |         |
| Engine                                      |                                             |         |
| Engine brand                                | Kubota                                      |         |
| Engine norm                                 | Stage V                                     |         |
| Engine model                                | V3307-CR-TE5B                               |         |
| Number of cylinders / Capacity of cylinders | 4 - 3331 cm <sup>3</sup>                    |         |
| I.C. Engine power rating - Power (kW)       | 75 Hp / 54.60 kW                            |         |
| Max. torque / Engine rotation               | 265 Nm @ 1400 rpm                           |         |
| Drawbar pull (Laden)                        | 3860 daN                                    |         |
| Transmission                                |                                             |         |
| Transmission type                           | Hydrostatic                                 |         |
| Number of gears (forward / reverse)         | 2/2                                         |         |
| Max. travel speed                           | 24.90 km/h                                  |         |
| Service brake                               | Hydraulic                                   |         |
| Hydraulics                                  |                                             |         |
| Hydraulic pump type                         | Gear pump                                   |         |
| Hydraulic flow / Pressure                   | 88 I/min / 245 bar                          |         |
| Tank capacities                             |                                             |         |
| Engine oil                                  | 11.1                                        |         |
| Hydraulic oil                               | 115                                         |         |
| Fuel tank                                   | 901                                         |         |
| Noise and vibration                         |                                             |         |
| Noise at driving position (LpA)             | 74 dB                                       |         |
| Noise to environment (LwA)                  | 103 dB                                      |         |
| Vibration on hands/arms                     | < 2.50 m/s <sup>2</sup>                     |         |
| Miscellaneous                               |                                             |         |
| Steering wheels (front / rear)              | 2/2                                         |         |
| Safety cab homologation                     | Cabin ROPS - FOPS Level 2                   |         |