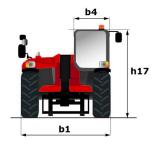

## MT 930 H - Dimensional drawing

# MT 930 H

|                                             | MT 930 H Created on 18 January 2023 at 18.5 | 11.34 0 |
|---------------------------------------------|---------------------------------------------|---------|
| Capacities                                  | Metric                                      |         |
| Max. capacity                               | 3000 kg                                     |         |
| Max. lifting height                         | 8.85 m                                      |         |
| Max. outreach                               | 6.05 m                                      |         |
| Weight and dimensions                       |                                             |         |
| Overall length to carriage                  | I11 4.67 m                                  |         |
| Overall length (with forks)                 | l1 5.77 m                                   |         |
| Overall width                               | b1 1.99 m                                   |         |
| Overall height                              | h17 1.99 m                                  |         |
| Wheelbase                                   | y 2.69 m                                    |         |
| Ground clearance                            | m4 0.35 m                                   |         |
| Overall cab width                           | b4 0.79 m                                   |         |
| Tilt-up angle                               | a4 11°                                      |         |
| Tilt-down angle                             | a5 116°                                     |         |
| External turning radius (over tyres)        | Wa1 3.35 m                                  |         |
| Unladen weight (with forks)                 | 6550 kg                                     |         |
| Overall weight                              | 6550 kg                                     |         |
| Standard tyres                              | ALLIANCE 380/75 R20 148A8 A58               | 0       |
| Forks length / width / section              | I / e / s 1070 mm x 100 mm / 50 mm          |         |
| Performances                                |                                             |         |
| Lifting                                     | 10.24 s                                     |         |
| Lowering                                    | 7.95 s                                      |         |
| Extension                                   | 9.89 s                                      |         |
| Retraction                                  | 9.48 s                                      |         |
| Crowd                                       | 3.06 s                                      |         |
| Dump                                        | 2.44 s                                      |         |
| Engine                                      |                                             |         |
| Engine brand                                | Kubota                                      |         |
| Engine norm                                 | Stage V                                     |         |
| Engine model                                | V3307-CR-TE5B                               |         |
| Number of cylinders / Capacity of cylinders | 4 - 3331 cm <sup>3</sup>                    |         |
| I.C. Engine power rating - Power (kW)       | 75 Hp / 54.60 kW                            |         |
| Max. torque / Engine rotation               | 265 Nm @ 1400 rpm                           |         |
| Drawbar pull (Laden)                        | 3860 daN                                    |         |
| Transmission                                |                                             |         |
| Transmission type                           | Hydrostatic                                 |         |
| Number of gears (forward / reverse)         | 2/2                                         |         |
| Max. travel speed                           | 24.90 km/h                                  |         |
| Service brake                               | Hydraulic                                   |         |
| Hydraulics                                  |                                             |         |
| Hydraulic pump type                         | Gear pump                                   |         |
| Hydraulic flow / Pressure                   | 88 I/min / 245 bar                          |         |
| Tank capacities                             |                                             |         |
| Engine oil                                  | 11.1                                        |         |
| Hydraulic oil                               | 115                                         |         |
| Fuel tank                                   | 901                                         |         |
| Noise and vibration                         |                                             |         |
| Noise at driving position (LpA)             | 74 dB                                       |         |
| Noise to environment (LwA)                  | 103 dB                                      |         |
| Vibration on hands/arms                     | < 2.50 m/s <sup>2</sup>                     |         |
| Miscellaneous                               |                                             |         |
| Steering wheels (front / rear)              | 2/2                                         |         |
| Safety cab homologation                     | Cabin ROPS - FOPS Level 2                   |         |