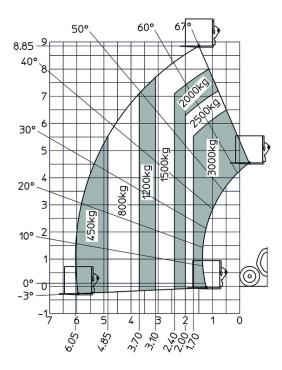

|                                             |         |
| Noise at driving position (LpA)             | 74 dB                                       |         |
| Noise to environment (LwA)                  | 103 dB                                      |         |
| Vibration on hands/arms                     | < 2.50 m/s <sup>2</sup>                     |         |
| Miscellaneous                               |                                             |         |
| Steering wheels (front / rear)              | 2/2                                         |         |
| Safety cab homologation                     | Cabin ROPS - FOPS Level 2                   |         |

## MT 930 H - Dimensional drawing







#### MT 930 H - Load chart

### Machine on tyres with forks Metric







#### **Head Office**

B.P. 249 - 430 rue de l'Aubinière 44150 Ancenis Cedex - France Tel: +33 (0)2 40 09 10 11 - Fax: +33 (0)2 40 09 10 97 www.manitou.com



This publication provides a description of the configuration versions and options for Manitou products, which may differ for equipment. The equipment presented in this brochure may be part of a series, as an option, or it may not be available, depending on the versions. Manitou reserves the right, at any time and without notice, to amend the specifications described and represented. The specifications provided do not bind the manufacturer. For more details, please contact your Manitou agent. This is not a contractually binding document. The presentation of the products is not contractually binding. List of specifications non-exh