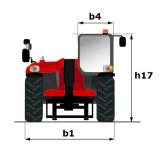

# MT 733 EASY

|                                             | <b>MT 733 EASY</b> Created on 18 January 2023 at 18.51.09 U |
|---------------------------------------------|-------------------------------------------------------------|
| Capacities                                  | Metric                                                      |
| Max. capacity                               | 3300 kg                                                     |
| Max. lifting height                         | 6.90 m                                                      |
| Max. outreach                               | 3.90 m                                                      |
| Breakout force with bucket                  | 5770 daN                                                    |
| Weight and dimensions                       | 5770 dd.1                                                   |
| Overall length to carriage                  | l11 4.74 m                                                  |
| Overall width                               | b1 2.33 m                                                   |
|                                             | h17 2.30 m                                                  |
| Overall height                              |                                                             |
| Wheelbase                                   | ·                                                           |
| Ground clearance                            | m4 0.45 m                                                   |
| Overall cab width                           | b4 0.89 m                                                   |
| Tilt-up angle                               | a4 12 °                                                     |
| Tilt-down angle                             | a5 114°                                                     |
| External turning radius (over tyres)        | Wa1 3.80 m                                                  |
| Unladen weight (with forks)                 | 6700 kg                                                     |
| Overall weight                              | 6700 kg                                                     |
| Tyres type                                  | Inflatable                                                  |
| Standard tyres                              | Alliance 400/80 - 24 - 162A8                                |
| Forks length / width / section              | I / e / s 1200 mm x 125 mm / 45 mm                          |
| Performances                                |                                                             |
| Lifting                                     | 8.30 s                                                      |
| Lowering                                    | 68                                                          |
| Extension                                   | 7.30 s                                                      |
| Retraction                                  | 4.50 s                                                      |
| Crowd                                       | 3.40 s                                                      |
| Dump                                        | 2.80 s                                                      |
| Engine                                      | 2.000                                                       |
| Engine brand                                | Deutz                                                       |
| Engine norm                                 | Stage V / Tier 4 final                                      |
| Engine model                                | TD 3.6 L                                                    |
| Number of cylinders / Capacity of cylinders | 4 - 3621 cm³                                                |
|                                             |                                                             |
| I.C. Engine power rating - Power (kW)       | 75 Hp / 55.40 kW                                            |
| Max. torque / Engine rotation               | 340 Nm @ 1600 rpm                                           |
| Drawbar pull (Laden)                        | 8360 daN                                                    |
| Transmission                                |                                                             |
| Transmission type                           | Torque converter                                            |
| Number of gears (forward / reverse)         | 4 / 4                                                       |
| Max. travel speed                           | 24.90 km/h                                                  |
| Parking brake                               | Manual                                                      |
| Service brake                               | Oil-immersed multi-discs braking on front & rear axle       |
| Axle Manufacturer                           | Dana                                                        |
| Hydraulics                                  |                                                             |
| Hydraulic pump type                         | Gear pump                                                   |
| Hydraulic flow / Pressure                   | 92.70 l/min / 260 bar                                       |
| Tank capacities                             |                                                             |
| Engine oil                                  | 10                                                          |
| Hydraulic oil                               | 128                                                         |
| Fuel tank                                   | 120                                                         |
| Noise and vibration                         |                                                             |
| Noise at driving position (LpA)             | 79 dB                                                       |
| Noise to environment (LwA)                  | 104 dB                                                      |
| Vibration on hands/arms                     | < 2.50 m/s <sup>2</sup>                                     |
| Miscellaneous                               | × 2.00 m/3                                                  |
| Steering wheels (front / rear)              | 2/2                                                         |
|                                             |                                                             |
| Drive wheels (front / rear)                 | 2/2                                                         |
| Safety / Safety cab homologation            | Standard EN 15000 / Cabin ROPS - FOPS Level 2               |
| Controls                                    | JSM                                                         |

## MT 733 Easy - Dimensional drawing