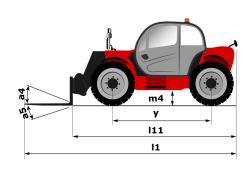

# MT 733 EASY

|                                             | <b>MT 733 EASY</b> Created on 18 January 2023 at 18.51.09 U |
|---------------------------------------------|-------------------------------------------------------------|
| Capacities                                  | Metric                                                      |
| Max. capacity                               | 3300 kg                                                     |
| Max. lifting height                         | 6.90 m                                                      |
| Max. outreach                               | 3.90 m                                                      |
| Breakout force with bucket                  | 5770 daN                                                    |
| Weight and dimensions                       | 5770 dd.1                                                   |
| Overall length to carriage                  | l11 4.74 m                                                  |
| Overall width                               | b1 2.33 m                                                   |
|                                             | h17 2.30 m                                                  |
| Overall height                              |                                                             |
| Wheelbase                                   | ·                                                           |
| Ground clearance                            | m4 0.45 m                                                   |
| Overall cab width                           | b4 0.89 m                                                   |
| Tilt-up angle                               | a4 12 °                                                     |
| Tilt-down angle                             | a5 114°                                                     |
| External turning radius (over tyres)        | Wa1 3.80 m                                                  |
| Unladen weight (with forks)                 | 6700 kg                                                     |
| Overall weight                              | 6700 kg                                                     |
| Tyres type                                  | Inflatable                                                  |
| Standard tyres                              | Alliance 400/80 - 24 - 162A8                                |
| Forks length / width / section              | I / e / s 1200 mm x 125 mm / 45 mm                          |
| Performances                                |                                                             |
| Lifting                                     | 8.30 s                                                      |
| Lowering                                    | 68                                                          |
| Extension                                   | 7.30 s                                                      |
| Retraction                                  | 4.50 s                                                      |
| Crowd                                       | 3.40 s                                                      |
| Dump                                        | 2.80 s                                                      |
| Engine                                      | 2.000                                                       |
| Engine brand                                | Deutz                                                       |
| Engine norm                                 | Stage V / Tier 4 final                                      |
| Engine model                                | TD 3.6 L                                                    |
| Number of cylinders / Capacity of cylinders | 4 - 3621 cm³                                                |
|                                             |                                                             |
| I.C. Engine power rating - Power (kW)       | 75 Hp / 55.40 kW                                            |
| Max. torque / Engine rotation               | 340 Nm @ 1600 rpm                                           |
| Drawbar pull (Laden)                        | 8360 daN                                                    |
| Transmission                                |                                                             |
| Transmission type                           | Torque converter                                            |
| Number of gears (forward / reverse)         | 4 / 4                                                       |
| Max. travel speed                           | 24.90 km/h                                                  |
| Parking brake                               | Manual                                                      |
| Service brake                               | Oil-immersed multi-discs braking on front & rear axle       |
| Axle Manufacturer                           | Dana                                                        |
| Hydraulics                                  |                                                             |
| Hydraulic pump type                         | Gear pump                                                   |
| Hydraulic flow / Pressure                   | 92.70 l/min / 260 bar                                       |
| Tank capacities                             |                                                             |
| Engine oil                                  | 10                                                          |
| Hydraulic oil                               | 128                                                         |
| Fuel tank                                   | 120                                                         |
| Noise and vibration                         |                                                             |
| Noise at driving position (LpA)             | 79 dB                                                       |
| Noise to environment (LwA)                  | 104 dB                                                      |
| Vibration on hands/arms                     | < 2.50 m/s <sup>2</sup>                                     |
| Miscellaneous                               | × 2.00 m/3                                                  |
| Steering wheels (front / rear)              | 2/2                                                         |
|                                             |                                                             |
| Drive wheels (front / rear)                 | 2/2                                                         |
| Safety / Safety cab homologation            | Standard EN 15000 / Cabin ROPS - FOPS Level 2               |
| Controls                                    | JSM                                                         |

## MT 733 Easy - Dimensional drawing