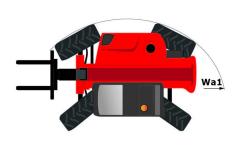

# MT 733 EASY

|                                             | <b>MT 733 EASY</b> Created on 18 January 2023 at 18.51.09 U |
|---------------------------------------------|-------------------------------------------------------------|
| Capacities                                  | Metric                                                      |
| Max. capacity                               | 3300 kg                                                     |
| Max. lifting height                         | 6.90 m                                                      |
| Max. outreach                               | 3.90 m                                                      |
| Breakout force with bucket                  | 5770 daN                                                    |
| Weight and dimensions                       | 5770 dd.1                                                   |
| Overall length to carriage                  | l11 4.74 m                                                  |
| Overall width                               | b1 2.33 m                                                   |
|                                             | h17 2.30 m                                                  |
| Overall height                              |                                                             |
| Wheelbase                                   | ·                                                           |
| Ground clearance                            | m4 0.45 m                                                   |
| Overall cab width                           | b4 0.89 m                                                   |
| Tilt-up angle                               | a4 12 °                                                     |
| Tilt-down angle                             | a5 114°                                                     |
| External turning radius (over tyres)        | Wa1 3.80 m                                                  |
| Unladen weight (with forks)                 | 6700 kg                                                     |
| Overall weight                              | 6700 kg                                                     |
| Tyres type                                  | Inflatable                                                  |
| Standard tyres                              | Alliance 400/80 - 24 - 162A8                                |
| Forks length / width / section              | I / e / s 1200 mm x 125 mm / 45 mm                          |
| Performances                                |                                                             |
| Lifting                                     | 8.30 s                                                      |
| Lowering                                    | 68                                                          |
| Extension                                   | 7.30 s                                                      |
| Retraction                                  | 4.50 s                                                      |
| Crowd                                       | 3.40 s                                                      |
| Dump                                        | 2.80 s                                                      |
| Engine                                      | 2.000                                                       |
| Engine brand                                | Deutz                                                       |
| Engine norm                                 | Stage V / Tier 4 final                                      |
| Engine model                                | TD 3.6 L                                                    |
| Number of cylinders / Capacity of cylinders | 4 - 3621 cm³                                                |
|                                             |                                                             |
| I.C. Engine power rating - Power (kW)       | 75 Hp / 55.40 kW                                            |
| Max. torque / Engine rotation               | 340 Nm @ 1600 rpm                                           |
| Drawbar pull (Laden)                        | 8360 daN                                                    |
| Transmission                                |                                                             |
| Transmission type                           | Torque converter                                            |
| Number of gears (forward / reverse)         | 4 / 4                                                       |
| Max. travel speed                           | 24.90 km/h                                                  |
| Parking brake                               | Manual                                                      |
| Service brake                               | Oil-immersed multi-discs braking on front & rear axle       |
| Axle Manufacturer                           | Dana                                                        |
| Hydraulics                                  |                                                             |
| Hydraulic pump type                         | Gear pump                                                   |
| Hydraulic flow / Pressure                   | 92.70 l/min / 260 bar                                       |
| Tank capacities                             |                                                             |
| Engine oil                                  | 10                                                          |
| Hydraulic oil                               | 128                                                         |
| Fuel tank                                   | 120                                                         |
| Noise and vibration                         |                                                             |
| Noise at driving position (LpA)             | 79 dB                                                       |
| Noise to environment (LwA)                  | 104 dB                                                      |
| Vibration on hands/arms                     | < 2.50 m/s <sup>2</sup>                                     |
| Miscellaneous                               | × 2.00 m/3                                                  |
| Steering wheels (front / rear)              | 2/2                                                         |
|                                             |                                                             |
| Drive wheels (front / rear)                 | 2/2                                                         |
| Safety / Safety cab homologation            | Standard EN 15000 / Cabin ROPS - FOPS Level 2               |
| Controls                                    | JSM                                                         |

## MT 733 Easy - Dimensional drawing