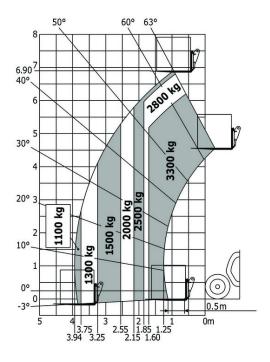

|
| Miscellaneous                               | × 2.00 m/3                                                  |
| Steering wheels (front / rear)              | 2/2                                                         |
|                                             |                                                             |
| Drive wheels (front / rear)                 | 2/2                                                         |
| Safety / Safety cab homologation            | Standard EN 15000 / Cabin ROPS - FOPS Level 2               |
| Controls                                    | JSM                                                         |

## MT 733 Easy - Dimensional drawing







## MT 733 Easy - Load chart

#### Machine on tyres with forks Metric







#### **Head Office**

B.P. 249 - 430 rue de l'Aubinière 44150 Ancenis Cedex - France Tel: +33 (0)2 40 09 10 11 - Fax: +33 (0)2 40 09 10 97 www.manitou.com



This publication provides a description of the configuration versions and options for Manitou products, which may differ for equipment. The equipment presented in this brochure may be part of a series, as an option, or it may not be available, depending on the versions. Manitou reserves the right, at any time and without notice, to amend the specifications described and represented. The specifications provided do not bind the manufacturer. For more details, please contact your Manitou agent. This is not a contractually binding document. The presentation of the products is not contractually binding. List of specifications non-exh