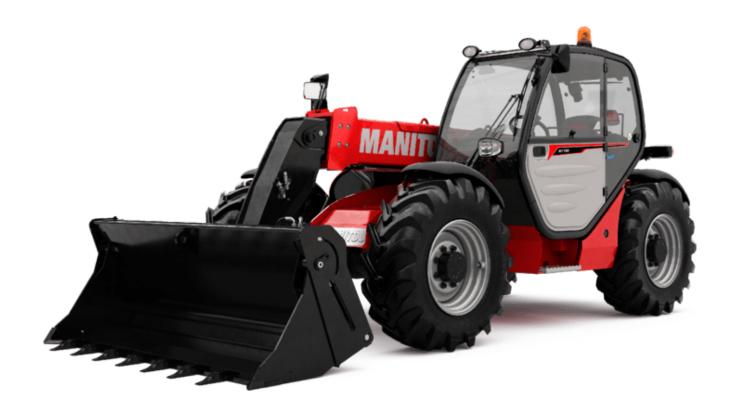

Technical sheet:

# MT 733 EASY

|                                             | <b>MT 733 EASY</b> Created on 18 January 2023 at 18.51.09 U |
|---------------------------------------------|-------------------------------------------------------------|
| Capacities                                  | Metric                                                      |
| Max. capacity                               | 3300 kg                                                     |
| Max. lifting height                         | 6.90 m                                                      |
| Max. outreach                               | 3.90 m                                                      |
| Breakout force with bucket                  | 5770 daN                                                    |
| Weight and dimensions                       | 5770 dd.1                                                   |
| Overall length to carriage                  | l11 4.74 m                                                  |
| Overall width                               | b1 2.33 m                                                   |
|                                             | h17 2.30 m                                                  |
| Overall height                              |                                                             |
| Wheelbase                                   | ·                                                           |
| Ground clearance                            | m4 0.45 m                                                   |
| Overall cab width                           | b4 0.89 m                                                   |
| Tilt-up angle                               | a4 12 °                                                     |
| Tilt-down angle                             | a5 114°                                                     |
| External turning radius (over tyres)        | Wa1 3.80 m                                                  |
| Unladen weight (with forks)                 | 6700 kg                                                     |
| Overall weight                              | 6700 kg                                                     |
| Tyres type                                  | Inflatable                                                  |
| Standard tyres                              | Alliance 400/80 - 24 - 162A8                                |
| Forks length / width / section              | I / e / s 1200 mm x 125 mm / 45 mm                          |
| Performances                                |                                                             |
| Lifting                                     | 8.30 s                                                      |
| Lowering                                    | 68                                                          |
| Extension                                   | 7.30 s                                                      |
| Retraction                                  | 4.50 s                                                      |
| Crowd                                       | 3.40 s                                                      |
| Dump                                        | 2.80 s                                                      |
| Engine                                      | 2.000                                                       |
| Engine brand                                | Deutz                                                       |
| Engine norm                                 | Stage V / Tier 4 final                                      |
| Engine model                                | TD 3.6 L                                                    |
| Number of cylinders / Capacity of cylinders | 4 - 3621 cm³                                                |
|                                             |                                                             |
| I.C. Engine power rating - Power (kW)       | 75 Hp / 55.40 kW                                            |
| Max. torque / Engine rotation               | 340 Nm @ 1600 rpm                                           |
| Drawbar pull (Laden)                        | 8360 daN                                                    |
| Transmission                                |                                                             |
| Transmission type                           | Torque converter                                            |
| Number of gears (forward / reverse)         | 4 / 4                                                       |
| Max. travel speed                           | 24.90 km/h                                                  |
| Parking brake                               | Manual                                                      |
| Service brake                               | Oil-immersed multi-discs braking on front & rear axle       |
| Axle Manufacturer                           | Dana                                                        |
| Hydraulics                                  |                                                             |
| Hydraulic pump type                         | Gear pump                                                   |
| Hydraulic flow / Pressure                   | 92.70 l/min / 260 bar                                       |
| Tank capacities                             |                                                             |
| Engine oil                                  | 10                                                          |
| Hydraulic oil                               | 128                                                         |
| Fuel tank                                   | 120                                                         |
| Noise and vibration                         |                                                             |
| Noise at driving position (LpA)             | 79 dB                                                       |
| Noise to environment (LwA)                  | 104 dB                                                      |
| Vibration on hands/arms                     | < 2.50 m/s <sup>2</sup>                                     |
| Miscellaneous                               | × 2.00 m/3                                                  |
| Steering wheels (front / rear)              | 2/2                                                         |
|                                             |                                                             |
| Drive wheels (front / rear)                 | 2/2                                                         |
| Safety / Safety cab homologation            | Standard EN 15000 / Cabin ROPS - FOPS Level 2               |
| Controls                                    | JSM                                                         |