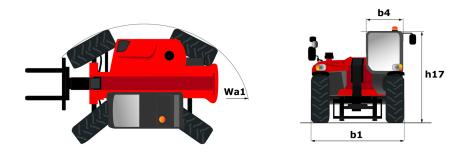

## MT 420 H - Dimensional drawing

Technical sheet :

| Capacities                                  | Metric                                                          |
|---------------------------------------------|-----------------------------------------------------------------|
| Max. capacity                               | 2000 kg                                                         |
| Max. lifting height                         | 4.35 m                                                          |
| Max. outreach                               | 2.65 m                                                          |
| Breakout force with bucket                  | 1886 daN                                                        |
| Weight and dimensions                       |                                                                 |
| Overall length to carriage                  | l11 3.64 m                                                      |
| Overall width                               | b1 1.49 m                                                       |
| Overall height                              | h17 1.97 m                                                      |
| Wheelbase                                   | y 2.13 m                                                        |
| Ground clearance                            | m4 0.24 m                                                       |
| Overall cab width                           | b4 0.80 m                                                       |
| Tilt-up angle                               | a4 12 °                                                         |
| Tilt-down angle                             | a5 116 °                                                        |
| External turning radius (over tyres)        | Wa1 2.98 m                                                      |
| Unladen weight (with forks)                 | 4190 kg                                                         |
| Overall weight                              | 4260 kg                                                         |
| Tyres type                                  | Pneumatic                                                       |
| Standard tyres                              | Camso SKS-532 - 12 - 16.5-12PR                                  |
| Forks length / width / section              | l/e/s 1200 mm x 125 mm / 45 mm                                  |
| Performances                                |                                                                 |
| Lifting                                     | 5 s                                                             |
| Lowering                                    | 3.50 s                                                          |
| Extension                                   | 4.80 s                                                          |
| Retraction                                  | 3 s                                                             |
| Crowd                                       | 3.30 s                                                          |
| Dump                                        | 2.70 s                                                          |
| Engine                                      | 2.70 \$                                                         |
| Engine brand                                | Kubota                                                          |
| Engine oran                                 | Stage V                                                         |
| Engine model                                | 2607-CR-E5                                                      |
| Number of cylinders / Capacity of cylinders | 4 - 2615 cm <sup>3</sup>                                        |
| I.C. Engine power rating - Power (kW)       | 57 Hp / 42 kW                                                   |
| Max. torque / Engine rotation               | 174 Nm @ 1600 rpm                                               |
|                                             | 2850 daN                                                        |
| Drawbar pull (Laden)                        |                                                                 |
| Transmission                                |                                                                 |
| Transmission type                           | Hydrostatic<br>2 / 2                                            |
| Number of gears (forward / reverse)         | 2 / 2<br>24.90 km/h                                             |
| Max. travel speed                           |                                                                 |
| Parking brake                               | Automatic Negative Hand-brake<br>Disk brake on the cadran shaft |
| Service brake                               | Disk drake on the cadran shaft                                  |
| Hydraulics                                  |                                                                 |
| Hydraulic pump type                         | Gear pump                                                       |
| Hydraulic flow / Pressure                   | 77.40 l/min / 235 bar                                           |
| Tank capacities                             | 10.00                                                           |
| Engine oil                                  | 10.201                                                          |
| Hydraulic oil                               | 701                                                             |
| Fuel tank                                   | 60 I                                                            |
| Noise and vibration                         |                                                                 |
| Noise at driving position (LpA)             | 76 dB                                                           |
| Noise to environment (LwA)                  | 104 dB                                                          |
| Vibration on hands/arms                     | < 2.50 m/s <sup>2</sup>                                         |
| Miscellaneous                               |                                                                 |
| Steering wheels (front / rear)              | 2/2                                                             |
| Drive wheels (front / rear)                 | 2/2                                                             |
| Safety / Safety cab homologation            | Standard EN 15000 / Cabin ROPS - FOPS Level 1                   |