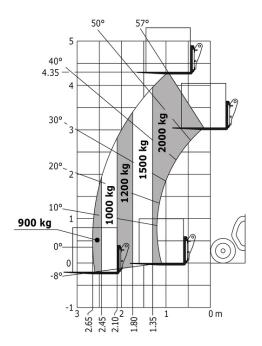

## MT 420 H - Load chart

Machine on tyres with forks Metric

Head Office B.P. 249 - 430 rue de l'Aubinière 44150 Ancenis Cedex - France Tel: +33 (0)2 40 09 10 11 - Fax: +33 (0)2 40 09 10 97 www.manitou.com

Technical sheet :

| Capacities                                  | Metric                                                          |
|---------------------------------------------|-----------------------------------------------------------------|
| Max. capacity                               | 2000 kg                                                         |
| Max. lifting height                         | 4.35 m                                                          |
| Max. outreach                               | 2.65 m                                                          |
| Breakout force with bucket                  | 1886 daN                                                        |
| Weight and dimensions                       |                                                                 |
| Overall length to carriage                  | l11 3.64 m                                                      |
| Overall width                               | b1 1.49 m                                                       |
| Overall height                              | h17 1.97 m                                                      |
| Wheelbase                                   | y 2.13 m                                                        |
| Ground clearance                            | m4 0.24 m                                                       |
| Overall cab width                           | b4 0.80 m                                                       |
| Tilt-up angle                               | a4 12 °                                                         |
| Tilt-down angle                             | a5 116 °                                                        |
| External turning radius (over tyres)        | Wa1 2.98 m                                                      |
| Unladen weight (with forks)                 | 4190 kg                                                         |
| Overall weight                              | 4260 kg                                                         |
| Tyres type                                  | Pneumatic                                                       |
| Standard tyres                              | Camso SKS-532 - 12 - 16.5-12PR                                  |
| Forks length / width / section              | l/e/s 1200 mm x 125 mm / 45 mm                                  |
| Performances                                |                                                                 |
| Lifting                                     | 5 s                                                             |
| Lowering                                    | 3.50 s                                                          |
| Extension                                   | 4.80 s                                                          |
| Retraction                                  | 3 s                                                             |
| Crowd                                       | 3.30 s                                                          |
| Dump                                        | 2.70 s                                                          |
| Engine                                      | 2.70 \$                                                         |
| Engine brand                                | Kubota                                                          |
| Engine oran                                 | Stage V                                                         |
| Engine model                                | 2607-CR-E5                                                      |
| Number of cylinders / Capacity of cylinders | 4 - 2615 cm <sup>3</sup>                                        |
| I.C. Engine power rating - Power (kW)       | 57 Hp / 42 kW                                                   |
| Max. torque / Engine rotation               | 174 Nm @ 1600 rpm                                               |
|                                             | 2850 daN                                                        |
| Drawbar pull (Laden)                        |                                                                 |
| Transmission                                |                                                                 |
| Transmission type                           | Hydrostatic<br>2 / 2                                            |
| Number of gears (forward / reverse)         | 2 / 2<br>24.90 km/h                                             |
| Max. travel speed                           |                                                                 |
| Parking brake                               | Automatic Negative Hand-brake<br>Disk brake on the cadran shaft |
| Service brake                               | Disk drake on the cadran shaft                                  |
| Hydraulics                                  |                                                                 |
| Hydraulic pump type                         | Gear pump                                                       |
| Hydraulic flow / Pressure                   | 77.40 l/min / 235 bar                                           |
| Tank capacities                             | 10.00                                                           |
| Engine oil                                  | 10.201                                                          |
| Hydraulic oil                               | 701                                                             |
| Fuel tank                                   | 60 I                                                            |
| Noise and vibration                         |                                                                 |
| Noise at driving position (LpA)             | 76 dB                                                           |
| Noise to environment (LwA)                  | 104 dB                                                          |
| Vibration on hands/arms                     | < 2.50 m/s <sup>2</sup>                                         |
| Miscellaneous                               |                                                                 |
| Steering wheels (front / rear)              | 2/2                                                             |
| Drive wheels (front / rear)                 | 2/2                                                             |
| Safety / Safety cab homologation            | Standard EN 15000 / Cabin ROPS - FOPS Level 1                   |