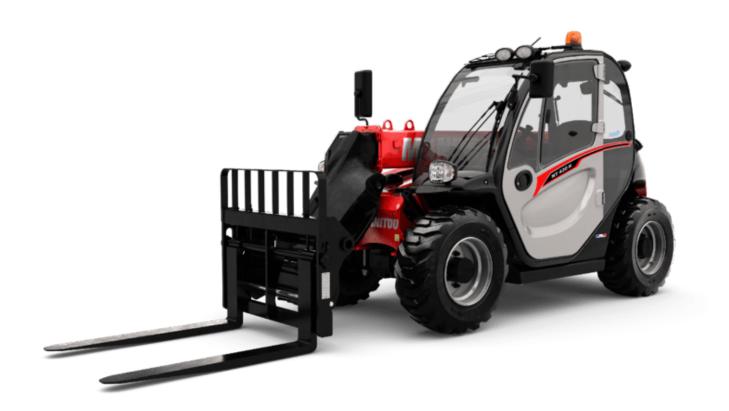

Technical sheet :

| Capacities                                  | Metric                                                          |
|---------------------------------------------|-----------------------------------------------------------------|
| Max. capacity                               | 2000 kg                                                         |
| Max. lifting height                         | 4.35 m                                                          |
| Max. outreach                               | 2.65 m                                                          |
| Breakout force with bucket                  | 1886 daN                                                        |
| Weight and dimensions                       |                                                                 |
| Overall length to carriage                  | l11 3.64 m                                                      |
| Overall width                               | b1 1.49 m                                                       |
| Overall height                              | h17 1.97 m                                                      |
| Wheelbase                                   | y 2.13 m                                                        |
| Ground clearance                            | m4 0.24 m                                                       |
| Overall cab width                           | b4 0.80 m                                                       |
| Tilt-up angle                               | a4 12 °                                                         |
| Tilt-down angle                             | a5 116 °                                                        |
| External turning radius (over tyres)        | Wa1 2.98 m                                                      |
| Unladen weight (with forks)                 | 4190 kg                                                         |
| Overall weight                              | 4260 kg                                                         |
| Tyres type                                  | Pneumatic                                                       |
| Standard tyres                              | Camso SKS-532 - 12 - 16.5-12PR                                  |
| Forks length / width / section              | l/e/s 1200 mm x 125 mm / 45 mm                                  |
| Performances                                |                                                                 |
| Lifting                                     | 5 s                                                             |
| Lowering                                    | 3.50 s                                                          |
| Extension                                   | 4.80 s                                                          |
| Retraction                                  | 3 s                                                             |
| Crowd                                       | 3.30 s                                                          |
| Dump                                        | 2.70 s                                                          |
| Engine                                      | 2.70 \$                                                         |
| Engine brand                                | Kubota                                                          |
| Engine oran                                 | Stage V                                                         |
| Engine model                                | 2607-CR-E5                                                      |
| Number of cylinders / Capacity of cylinders | 4 - 2615 cm <sup>3</sup>                                        |
| I.C. Engine power rating - Power (kW)       | 57 Hp / 42 kW                                                   |
| Max. torque / Engine rotation               | 174 Nm @ 1600 rpm                                               |
|                                             | 2850 daN                                                        |
| Drawbar pull (Laden)                        |                                                                 |
| Transmission                                |                                                                 |
| Transmission type                           | Hydrostatic<br>2 / 2                                            |
| Number of gears (forward / reverse)         | 2 / 2<br>24.90 km/h                                             |
| Max. travel speed                           |                                                                 |
| Parking brake                               | Automatic Negative Hand-brake<br>Disk brake on the cadran shaft |
| Service brake                               | Disk drake on the cadran shaft                                  |
| Hydraulics                                  |                                                                 |
| Hydraulic pump type                         | Gear pump                                                       |
| Hydraulic flow / Pressure                   | 77.40 l/min / 235 bar                                           |
| Tank capacities                             | 10.00                                                           |
| Engine oil                                  | 10.201                                                          |
| Hydraulic oil                               | 701                                                             |
| Fuel tank                                   | 60 I                                                            |
| Noise and vibration                         |                                                                 |
| Noise at driving position (LpA)             | 76 dB                                                           |
| Noise to environment (LwA)                  | 104 dB                                                          |
| Vibration on hands/arms                     | < 2.50 m/s <sup>2</sup>                                         |
| Miscellaneous                               |                                                                 |
| Steering wheels (front / rear)              | 2/2                                                             |
| Drive wheels (front / rear)                 | 2/2                                                             |
| Safety / Safety cab homologation            | Standard EN 15000 / Cabin ROPS - FOPS Level 1                   |