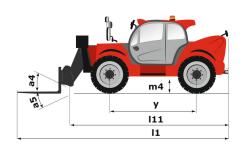

| 106 dB<br>< 2.50 m/s <sup>2</sup>                    |

# MT 1840 A ST5 - Dimensional drawing







### MT 1840 A ST5 - Load chart

Machine on tyres with forks - with levelling device Metric



### Machine on lowered stabilisers with forks Metric



## Machine on stabilisers with Man basket Metric







#### **Head Office**

B.P. 249 - 430 rue de l'Aubinière 44150 Ancenis Cedex - France Tel: +33 (0)2 40 09 10 11 - Fax: +33 (0)2 40 09 10 97 www.manitou.com



This publication provides a description of the configuration versions and options for Manitou products, which may differ for equipment. The equipment presented in this brochure may be part of a series, as an option, or it may not be available, depending on the versions. Manitou reserves the right, at any time and without notice, to amend the specifications described and represented. The specifications provided do not bind the manu