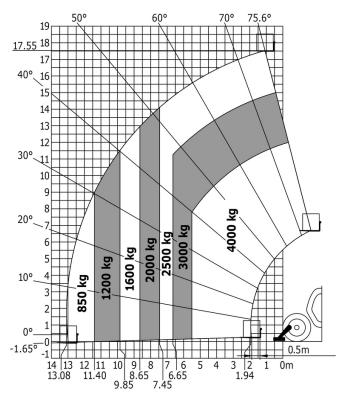

| 106 dB<br>< 2.50 m/s <sup>2</sup>                    |

# MT 1840 A ST5 - Dimensional drawing







### MT 1840 A ST5 - Load chart

Machine on tyres with forks - with levelling device Metric



### Machine on lowered stabilisers with forks Metric



## Machine on stabilisers with Man basket Metric







#### **Head Office**

B.P. 249 - 430 rue de l'Aubinière 44150 Ancenis Cedex - France Tel: +33 (0)2 40 09 10 11 - Fax: +33 (0)2 40 09 10 97 www.manitou.com



This publication provides a description of the configuration versions and options for Manitou products, which may differ for equipment. The equipment presented in this brochure may be part of a series, as an option, or it may not be available, depending on the versions. Manitou reserves the right, at any time and without notice, to amend the specifications described and represented. The specifications provided do not bind the manufacturer. For more details, please contact your Manitou agent. This is not a contractually binding document. The presentation of the products is not c