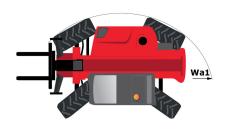

| 106 dB<br>< 2.50 m/s <sup>2</sup>                    |

# MT 1840 A ST5 - Dimensional drawing







### MT 1840 A ST5 - Load chart

Machine on tyres with forks - with levelling device Metric



### Machine on lowered stabilisers with forks Metric



## Machine on stabilisers with Man basket Metric







#### **Head Office**

B.P. 249 - 430 rue de l'Aubinière 44150 Ancenis Cedex - France Tel: +33 (0)2 40 09 10 11 - Fax: +33 (0)2 40 09 10 97 www.manitou.com



This publication provides a description of the configuration versions and options for Manitou products, which may differ for equipment. The equipment presented in this brochure may be part of a series, as an option, or it may not be available, depending on the versions. Manitou reserves the right, at any time and without notice, to amend the specifications described and represented. The specifications provided do not bind the