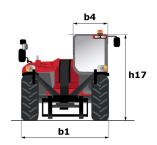

| 106 dB<br>< 2.50 m/s <sup>2</sup>                    |

# MT 1840 A ST5 - Dimensional drawing







### MT 1840 A ST5 - Load chart

Machine on tyres with forks - with levelling device Metric



### Machine on lowered stabilisers with forks Metric



## Machine on stabilisers with Man basket Metric







#### **Head Office**

B.P. 249 - 430 rue de l'Aubinière 44150 Ancenis Cedex - France Tel: +33 (0)2 40 09 10 11 - Fax: +33 (0)2 40 09 10 97 www.manitou.com



This publication provides a description of the configuration versions and options for Manitou products, which may differ for equipment. The equipment presented in this brochure may be part of a series, as an option, or it may not be available, depending on the versions. Manitou reserves the right, at any time and without notice, to amend the specifications described and represented. The specifications provided do not bind the ma