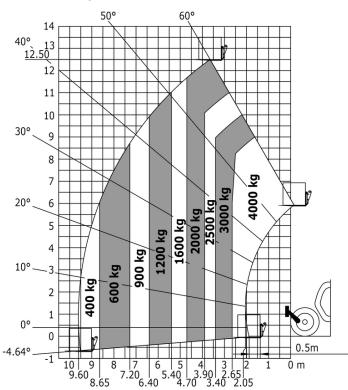

| 106 dB<br>< 2.50 m/s <sup>2</sup>                    |

# MT 1840 A ST5 - Dimensional drawing







### MT 1840 A ST5 - Load chart

Machine on tyres with forks - with levelling device Metric



### Machine on lowered stabilisers with forks Metric



## Machine on stabilisers with Man basket Metric







#### **Head Office**

B.P. 249 - 430 rue de l'Aubinière 44150 Ancenis Cedex - France Tel: +33 (0)2 40 09 10 11 - Fax: +33 (0)2 40 09 10 97 www.manitou.com



This publication provides a description of the configuration versions and options for Manitou products, which may differ for equipment. The equipment presented in this brochure may be part of a series, as an option, or it may not be available, depending on the versions. Manitou reserves the right, at any time and without notice, to amend the specifications described and represented. The specifications provided do not bind the manufacturer. For more details, please contact your Manitou agent. This is not a contractually bin