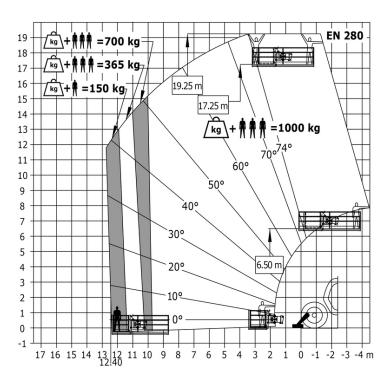

| 106 dB<br>< 2.50 m/s <sup>2</sup>                    |

# MT 1840 A ST5 - Dimensional drawing







### MT 1840 A ST5 - Load chart

Machine on tyres with forks - with levelling device Metric



### Machine on lowered stabilisers with forks Metric



## Machine on stabilisers with Man basket Metric







#### **Head Office**

B.P. 249 - 430 rue de l'Aubinière 44150 Ancenis Cedex - France Tel: +33 (0)2 40 09 10 11 - Fax: +33 (0)2 40 09 10 97 www.manitou.com



This publication provides a description of the configuration versions and options for Manitou products, which may differ for equipment. The equipment presented in this brochure may be part of a series, as an option, or it may not be available, depending on the versions. Manitou reserves the right, at any time and without notice, to amend the specifications described and represented. The specifications provided do not bind the manufacturer. For more details, please contact your Manitou agent. This is not a contractually binding document. The presentation of the products is not contractually binding. List of specifications non-exh