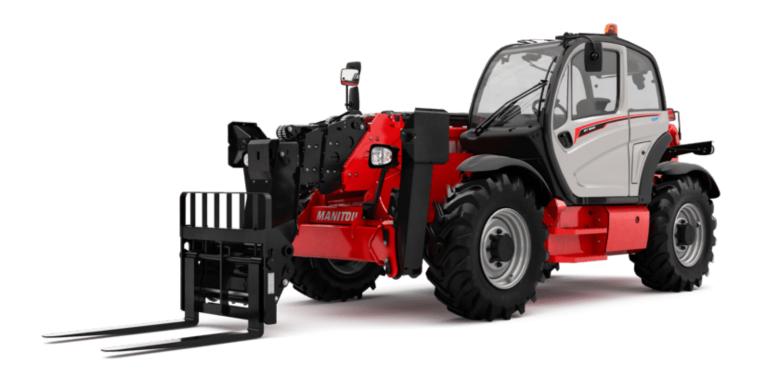

Technical sheet:

# MT 1840 A ST5





|