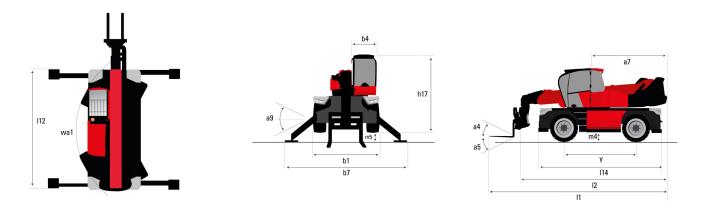

## MRT 2570 - Dimensional drawing

| Other data                                        |     | Metric  |
|---------------------------------------------------|-----|---------|
| Length of frame                                   | 114 | 5.92 m  |
| Wheelbase                                         | у   | 3.25 m  |
| Ground clearance                                  | m4  | 0.38 m  |
| Counterweight offset (turret at 90°)              | а7  | 3.45 m  |
| Tilt-up angle                                     | a4  | 12 °    |
| Tilt-down angle                                   | a5  | 110 °   |
| Overall length at stabilisers                     | 112 | 5.62 m  |
| External turning radius (over tyres)              | Wa1 | 4.63 m  |
| Overall width with stabilisers extended           | b7  | 6.06 m  |
| Overall height                                    | h17 | 3.10 m  |
| Frame levelling corrector                         | a9  | +/- 7 ° |
| Ground clearance under front tires on stabilizers | m5  | 0.45 m  |