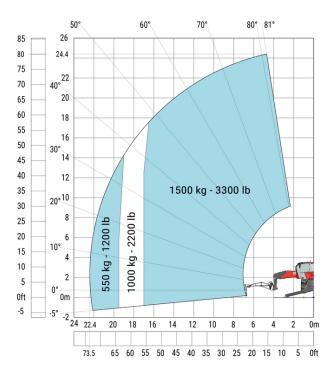

# Machine on tyres with forks Metric

## Machine on lowered stabilisers with forks Metric