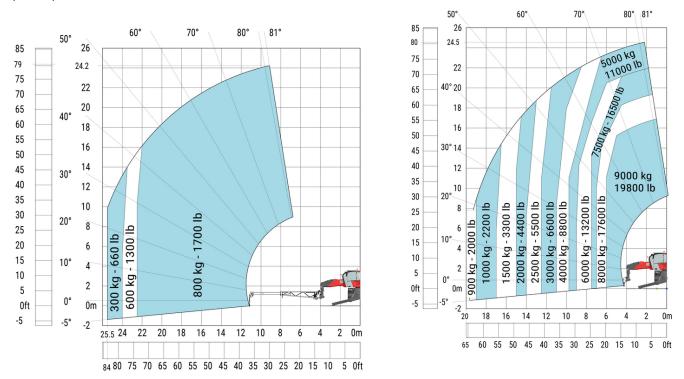

#### Machine on lowered stabilisers with winch 6000 kg (Metric)

### Machine on lowered stabilisers with 2000 kg jib (Metric)

Machine on lowered stabilisers with extensible jib with winch Machine on lowered stabilisers with hook 9000 kg (Metric) (Metric)

Machine on lowered stabilisers with 365 kg platform Metric Machine on lowered stabilisers with 1000 kg platform Metric