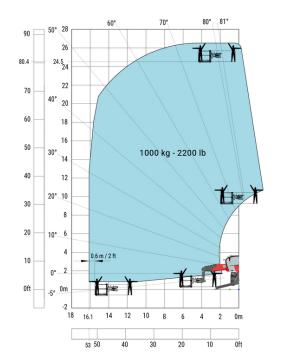

### Machine on lowered stabilisers with 2000 kg jib (Metric)

Machine on lowered stabilisers with extensible jib with winch Machine on lowered stabilisers with hook 9000 kg (Metric) (Metric)

Machine on lowered stabilisers with 365 kg platform Metric Machine on lowered stabilisers with 1000 kg platform Metric