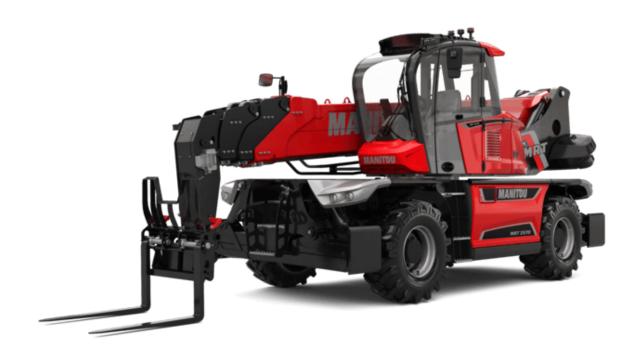

Technical sheet :

VISION +

|                                                                 | <b>MRT 2570</b> Creat | ted on January 18, 2023 at 5:54:15 p.m. U             |
|-----------------------------------------------------------------|-----------------------|-------------------------------------------------------|
| Capacities                                                      |                       | Metric                                                |
| Max. capacity                                                   |                       | 7000 kg                                               |
| Max. lifting height                                             |                       | 24.80 m                                               |
| Max. outreach                                                   |                       | 20.50 m                                               |
| Weight and dimensions                                           |                       |                                                       |
| Overall length (with forks)                                     | 1                     | 8.87 m                                                |
| Length to face of forks                                         | 12                    | 7.67 m                                                |
| Overall width                                                   | b1                    | 2.50 m                                                |
|                                                                 |                       |                                                       |
| Overall height                                                  | h17                   | 3.10 m                                                |
| Overall cab width                                               | b4                    | 0.96 m                                                |
| Ground clearance                                                | m4                    | 0.38 m                                                |
| Wheelbase                                                       | У                     | 3.25 m                                                |
| Tilt-up angle                                                   | a4                    | 12 °                                                  |
| Tilt-down angle                                                 | a5                    | 110 °                                                 |
| Turret rotation                                                 |                       | 360 °                                                 |
| Overall weight                                                  |                       | 21300 kg                                              |
| Forks length / width / section                                  | l / e / s             | 1200 mm x 125 mm x 60 mm                              |
| Wheels                                                          |                       |                                                       |
| Standard tyres                                                  |                       | 445/65 R22,5                                          |
| Drive wheels (front / rear)                                     |                       | 2 / 2                                                 |
| Steering mode                                                   |                       | 2 wheel steer, 4 wheel steer, Crab mode               |
| -                                                               |                       | 2 wheel steel, 4 wheel steel, crab mode               |
| Stabilisers                                                     |                       |                                                       |
| Stabs Type                                                      |                       | Telescopic Duplex                                     |
| Controls with stabs                                             |                       | Stabs Commands Individual or Simultaneous             |
| Engine                                                          |                       |                                                       |
| Engine brand                                                    |                       | Yanmar                                                |
| Engine norm                                                     |                       | Stage V / Tier 4                                      |
| Engine model                                                    |                       | 4TN107FTT-6SMU1                                       |
| I.C. Engine power rating / Power (kW)                           |                       | 173 Hp / 127 kW                                       |
| Max. torque / Engine rotation (min)                             |                       | 805 Nm @ 1500 rpm                                     |
| Number of cylinders - Capacity of cylinders                     |                       | 4 - 4567 cm³                                          |
| Engine cooling system                                           |                       | Water cooled                                          |
| Number of batteries / Battery / Batteries capacity              |                       | 2 x 12 V / 120 Ah                                     |
| Battery starting current                                        |                       | (EN)850 A                                             |
| Transmission                                                    |                       |                                                       |
| Transmission type                                               |                       | Hydrostatic with Speedshift                           |
|                                                                 |                       |                                                       |
| Gearbox / Number of gears (forward) / Number of gears (reverse) |                       | Speedshift 2 / 2                                      |
| Max. travel speed                                               |                       | 40 km/h                                               |
| Drawbar pull (Laden)                                            |                       | 9200 daN                                              |
| Parking brake                                                   |                       | Automatic negative parking brake                      |
| Service brake                                                   |                       | Oil-immersed multi-discs braking on front & rear axle |
| Performances                                                    |                       |                                                       |
| Gradeability (laden / unladen)                                  |                       | 32.40 % / 41.40 %                                     |
| Hydraulics                                                      |                       |                                                       |
| Hydraulic pump type                                             |                       | Variable displacement pump                            |
| Hydraulic flow                                                  |                       | 185 l/min                                             |
| Hydraulic Pressure                                              |                       | 350 bar                                               |
| Tank capacities                                                 |                       |                                                       |
|                                                                 |                       | 101                                                   |
| Engine oil                                                      |                       | 13                                                    |
| Hydraulic oil                                                   |                       | 300                                                   |
| Fuel tank                                                       |                       | 320 I                                                 |
| Diesel Exhaust fluid (AdBlue® type)                             |                       | 24                                                    |
| Noise and vibration                                             |                       |                                                       |
| Noise at driving position (LpA)                                 |                       | 67 dB                                                 |
| Environmental noise (LwA)                                       |                       | 108 dB                                                |
| Vibration to whole hand/arm                                     |                       | < 2.50 m/s²                                           |
|                                                                 |                       |                                                       |
| Miscellaneous                                                   |                       |                                                       |
| Miscellaneous<br>Steering wheels (front / rear)                 |                       | 2/2                                                   |
| Steering wheels (front / rear)                                  |                       | 2 / 2<br>2 loveticks                                  |
|                                                                 |                       | 2 / 2<br>2 Joysticks<br>Cabin ROPS - FOPS Level 2     |