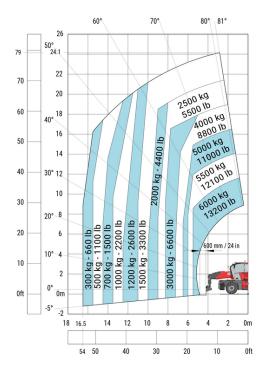

| у   | 3.25 m  |
| Ground clearance                                  | m4  | 0.38 m  |
| Counterweight offset (turret at 90°)              | а7  | 3.45 m  |
| Tilt-up angle                                     | a4  | 12 °    |
| Tilt-down angle                                   | a5  | 110 °   |
| Overall length at stabilisers                     | 112 | 5.62 m  |
| External turning radius (over tyres)              | Wa1 | 4.63 m  |
| Overall width with stabilisers extended           | b7  | 6.06 m  |
| Overall height                                    | h17 | 3.10 m  |
| Frame levelling corrector                         | a9  | +/- 7 ° |
| Ground clearance under front tires on stabilizers | m5  | 0.45 m  |

## MRT 2570 - Load chart

# Machine on tyres with forks Metric



## Machine on lowered stabilisers with forks Metric



#### Machine on lowered stabilisers with winch 6000 kg (Metric)

#### Machine on lowered stabilisers with 1500 kg jib Metric



#### Machine on lowered stabilisers with winch 7200 kg (metric)



### Machine on lowered stabilisers with 2000 kg jib (Metric)



Machine on lowered stabilisers with extensible jib with winch Machine on lowered stabilisers with hook 9000 kg (Metric) (Metric)



Machine on lowered stabilisers with 365 kg platform Metric Machine on lowered stabilisers with 1000 kg platform Metric







Head Office B.P. 249 - 430 rue de l'Aubinière 44150 Ancenis Cedex - France Tel: +33 (0)2 40 09 10 11 - Fax: +33 (0)2 40 09 10 97 www.manitou.com



This publication provides a description of the configuration versions and opti