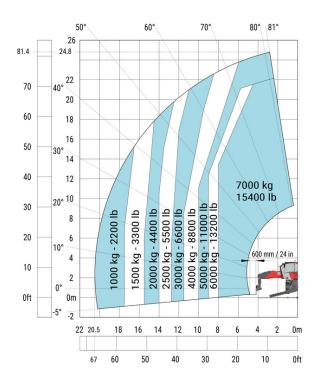

| m4  | 0.38 m  |
| Counterweight offset (turret at 90°)              | а7  | 3.45 m  |
| Tilt-up angle                                     | a4  | 12 °    |
| Tilt-down angle                                   | a5  | 110 °   |
| Overall length at stabilisers                     | 112 | 5.62 m  |
| External turning radius (over tyres)              | Wa1 | 4.63 m  |
| Overall width with stabilisers extended           | b7  | 6.06 m  |
| Overall height                                    | h17 | 3.10 m  |
| Frame levelling corrector                         | a9  | +/- 7 ° |
| Ground clearance under front tires on stabilizers | m5  | 0.45 m  |

## MRT 2570 - Load chart

# Machine on tyres with forks Metric



## Machine on lowered stabilisers with forks Metric



#### Machine on lowered stabilisers with winch 6000 kg (Metric)

#### Machine on lowered stabilisers with 1500 kg jib Metric



#### Machine on lowered stabilisers with winch 7200 kg (metric)



### Machine on lowered stabilisers with 2000 kg jib (Metric)



Machine on lowered stabilisers with extensible jib with winch Machine on lowered stabilisers with hook 9000 kg (Metric) (Metric)



Machine on lowered stabilisers with 365 kg platform Metric Machine on lowered stabilisers with 1000 kg platform Metric







Head Office B.P. 249 - 430 rue de l'Aubinière 44150 Ancenis Cedex - France Tel: +33 (0)2 40 09 10 11 - Fax: +33 (0)2 40 09 10 97 www.manitou.com



This publication provides a description of the configuration versions and options for Manitou products, which may differ for equipmen