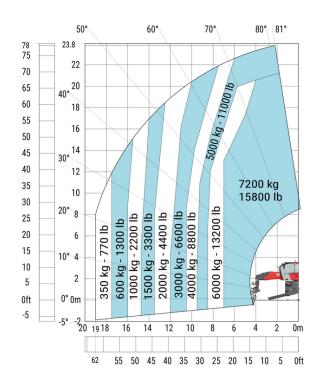

t-down angle                                   | a5  | 110 °   |
| Overall length at stabilisers                     | 112 | 5.62 m  |
| External turning radius (over tyres)              | Wa1 | 4.63 m  |
| Overall width with stabilisers extended           | b7  | 6.06 m  |
| Overall height                                    | h17 | 3.10 m  |
| Frame levelling corrector                         | a9  | +/- 7 ° |
| Ground clearance under front tires on stabilizers | m5  | 0.45 m  |

## MRT 2570 - Load chart

# Machine on tyres with forks Metric



## Machine on lowered stabilisers with forks Metric



#### Machine on lowered stabilisers with winch 6000 kg (Metric)

#### Machine on lowered stabilisers with 1500 kg jib Metric



#### Machine on lowered stabilisers with winch 7200 kg (metric)



### Machine on lowered stabilisers with 2000 kg jib (Metric)



Machine on lowered stabilisers with extensible jib with winch Machine on lowered stabilisers with hook 9000 kg (Metric) (Metric)



Machine on lowered stabilisers with 365 kg platform Metric Machine on lowered stabilisers with 1000 kg platform Metric







Head Office B.P. 249 - 430 rue de l'Aubinière 44150 Ancenis Cedex - France Tel: +33 (0)2 40 09 10 11 - Fax: +33 (0)2 40 09 10 97 www.manitou.com



This publication provides a description of the configuration versions and options for Manitou products, which may differ for equipment. The equipment presented in this brochure may be part of a series, as an option, or it may not be available, depending on the versions. Manitou reserves the right, at any time and without notic