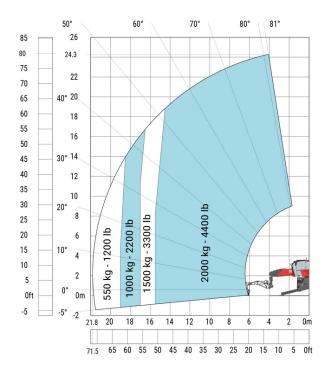

| Overall length at stabilisers                     | 112 | 5.62 m  |
| External turning radius (over tyres)              | Wa1 | 4.63 m  |
| Overall width with stabilisers extended           | b7  | 6.06 m  |
| Overall height                                    | h17 | 3.10 m  |
| Frame levelling corrector                         | a9  | +/- 7 ° |
| Ground clearance under front tires on stabilizers | m5  | 0.45 m  |

## MRT 2570 - Load chart

# Machine on tyres with forks Metric



## Machine on lowered stabilisers with forks Metric



#### Machine on lowered stabilisers with winch 6000 kg (Metric)

#### Machine on lowered stabilisers with 1500 kg jib Metric



#### Machine on lowered stabilisers with winch 7200 kg (metric)



### Machine on lowered stabilisers with 2000 kg jib (Metric)



Machine on lowered stabilisers with extensible jib with winch Machine on lowered stabilisers with hook 9000 kg (Metric) (Metric)



Machine on lowered stabilisers with 365 kg platform Metric Machine on lowered stabilisers with 1000 kg platform Metric







Head Office B.P. 249 - 430 rue de l'Aubinière 44150 Ancenis Cedex - France Tel: +33 (0)2 40 09 10 11 - Fax: +33 (0)2 40 09 10 97 www.manitou.com



This publication provides a description of the configuration versions and options for Manitou products, which may differ for equipment. The equipment presented in this brochure may be part of a series, as an option, or it may not be available, depending on the versions. Manitou reserves the right, at any time and without notice, to amend the specifications described and represented. The sp