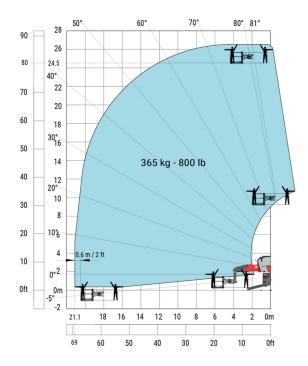

### Machine on lowered stabilisers with 2000 kg jib (Metric)

Machine on lowered stabilisers with extensible jib with winch Machine on lowered stabilisers with hook 9000 kg (Metric) (Metric)

Machine on lowered stabilisers with 365 kg platform Metric Machine on lowered stabilisers with 1000 kg platform Metric