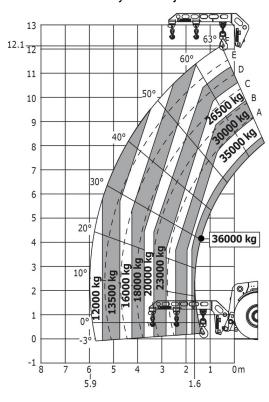

|
| Noise at driving position (LpA)             | 80 dB                                          |
| Noise to environment (LwA)                  | 107 dB                                         |
| Vibration on hands/arms                     | < 2.50 m/s²                                    |
| Miscellaneous                               |                                                |
| Safety cab homologation                     | Cabin ROPS - FOPS Level 2                      |
| Controls                                    | JSM                                            |
| Attachment recognition system (E-Reco)      | Standard                                       |

## MHT 12330 - Dimensional drawing







#### MHT 12330 - Load chart

### Machine on tyres with jib Metric







#### **Head Office**

B.P. 249 - 430 rue de l'Aubinière 44150 Ancenis Cedex - France Tel: +33 (0)2 40 09 10 11 - Fax: +33 (0)2 40 09 10 97 www.manitou.com



This publication provides a description of the configuration versions and options for Manitou products, which may differ for equipment. The equipment presented in this brochure may be part of a series, as an option, or it may not be available, depending on the versions. Manitou reserves the right, at any time and without notice, to amend the specifications described and represented. The specifications provided do not bind the manufacturer. For more details, please contact your Manitou agent. This is not a contractually binding document. The presentation of the products is not contractually binding. List of specifications non-exh