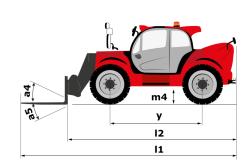

# **MHT 12330**

|                                             | MHT 12330 Created on 18 January 2023 at 19.29  |
|---------------------------------------------|------------------------------------------------|
| Capacities                                  | Metric                                         |
| Max. capacity                               | 33000 kg                                       |
| Load centre of gravity                      | c 1200 mm                                      |
| Max. lifting height                         | 11.92 m                                        |
| Max. outreach                               | 6.60 m                                         |
| Weight and dimensions                       |                                                |
| Overall length                              | l1 8.37 m                                      |
| Unladen weight (with forks)                 | 49000 kg                                       |
| Ground clearance                            | m4 0.59 m                                      |
| Wheelbase                                   |                                                |
|                                             | ·                                              |
| Length to face of forks                     | 12 8.37 m                                      |
| Overall width                               | b1 2.98 m                                      |
| Overall height                              | h17 3.60 m                                     |
| Overall cab width                           | b4 0.97 m                                      |
| Tilt-down angle                             | a5 100°                                        |
| Tilt-up angle                               | a4 10 °                                        |
| External turning radius (over tyres)        | Wa1 7.42 m                                     |
| Outer turning radius (with forks)           | b15 9.33 m                                     |
| Forks length / width / section              | I / e / s 2400 mm x 110 mm / 250 mm            |
| Frame levelling corrector                   | a9 6°                                          |
| Wheels                                      |                                                |
| Standard tyres                              | 21.00 R35                                      |
| Number of front wheels / rear wheels        | 2/2                                            |
|                                             |                                                |
| Steering wheels (front / rear)              | 4/4                                            |
| Drive wheels (front / rear)                 | 2/2                                            |
| Steering mode                               | 2 wheel steer, 4 wheel steer, Crab mod         |
| Engine                                      |                                                |
| Engine brand                                | Deutz                                          |
| Engine norm                                 | Stage V / Tier 4 final                         |
| Engine model                                | TCD 6.1 L6                                     |
| Number of cylinders / Capacity of cylinders | 6 - 6100 cm³                                   |
| I.C. Engine power rating / Power (kW)       | 245 Hp / 180 kW                                |
| Max. torque / Engine rotation               | 1000 Nm@1450 rpm                               |
| Engine cooling system                       | Water                                          |
| Number of batteries                         | 2                                              |
| Battery / Batteries capacity                | 12 V / 180 Ah                                  |
| Drawbar pull (Laden)                        | 28400 daN                                      |
|                                             | 20400 dan                                      |
| Transmission                                | Hada at the with Danier hife                   |
| Transmission type                           | Hydrostatic with Powershift                    |
| Number of gears (forward / reverse)         | 3/3                                            |
| Max. travel speed                           | 25 km/h                                        |
| Parking brake                               | Automatic negative parking brake               |
| Service brake                               | Oil-immersed multi-discs braking on front & re |
| Gradeability (laden)                        | 36 %                                           |
| Hydraulics                                  |                                                |
| Hydraulic pump type                         | Variable displacement pump                     |
| Hydraulic flow - Pressure                   | 310 l/min - 350 bar                            |
| Tank capacities                             |                                                |
| Engine oil                                  | 21                                             |
| Hydraulic oil                               | 570 I                                          |
| Fuel tank                                   | 6001                                           |
| Diesel Exhaust fluid (AdBlue® type)         |                                                |
| , , , ,                                     | 32                                             |
| Noise and vibration                         |                                                |
| Noise at driving position (LpA)             | 80 dB                                          |
| Noise to environment (LwA)                  | 107 dB                                         |
| Vibration on hands/arms                     | < 2.50 m/s²                                    |
| Miscellaneous                               |                                                |
| Safety cab homologation                     | Cabin ROPS - FOPS Level 2                      |
| Controls                                    | JSM                                            |
| Attachment recognition system (E-Reco)      | Standard                                       |

## MHT 12330 - Dimensional drawing