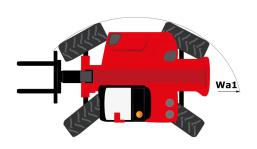

# **MHT 12330**

|                                             | MHT 12330 Created on 18 January 2023 at 19.29  |
|---------------------------------------------|------------------------------------------------|
| Capacities                                  | Metric                                         |
| Max. capacity                               | 33000 kg                                       |
| Load centre of gravity                      | c 1200 mm                                      |
| Max. lifting height                         | 11.92 m                                        |
| Max. outreach                               | 6.60 m                                         |
| Weight and dimensions                       |                                                |
| Overall length                              | l1 8.37 m                                      |
| Unladen weight (with forks)                 | 49000 kg                                       |
| Ground clearance                            | m4 0.59 m                                      |
| Wheelbase                                   |                                                |
|                                             | ·                                              |
| Length to face of forks                     | 12 8.37 m                                      |
| Overall width                               | b1 2.98 m                                      |
| Overall height                              | h17 3.60 m                                     |
| Overall cab width                           | b4 0.97 m                                      |
| Tilt-down angle                             | a5 100°                                        |
| Tilt-up angle                               | a4 10 °                                        |
| External turning radius (over tyres)        | Wa1 7.42 m                                     |
| Outer turning radius (with forks)           | b15 9.33 m                                     |
| Forks length / width / section              | I / e / s 2400 mm x 110 mm / 250 mm            |
| Frame levelling corrector                   | a9 6°                                          |
| Wheels                                      |                                                |
| Standard tyres                              | 21.00 R35                                      |
| Number of front wheels / rear wheels        | 2/2                                            |
|                                             |                                                |
| Steering wheels (front / rear)              | 4/4                                            |
| Drive wheels (front / rear)                 | 2/2                                            |
| Steering mode                               | 2 wheel steer, 4 wheel steer, Crab mod         |
| Engine                                      |                                                |
| Engine brand                                | Deutz                                          |
| Engine norm                                 | Stage V / Tier 4 final                         |
| Engine model                                | TCD 6.1 L6                                     |
| Number of cylinders / Capacity of cylinders | 6 - 6100 cm³                                   |
| I.C. Engine power rating / Power (kW)       | 245 Hp / 180 kW                                |
| Max. torque / Engine rotation               | 1000 Nm@1450 rpm                               |
| Engine cooling system                       | Water                                          |
| Number of batteries                         | 2                                              |
| Battery / Batteries capacity                | 12 V / 180 Ah                                  |
| Drawbar pull (Laden)                        | 28400 daN                                      |
|                                             | 20400 dan                                      |
| Transmission                                | Hada at the with Danier hife                   |
| Transmission type                           | Hydrostatic with Powershift                    |
| Number of gears (forward / reverse)         | 3/3                                            |
| Max. travel speed                           | 25 km/h                                        |
| Parking brake                               | Automatic negative parking brake               |
| Service brake                               | Oil-immersed multi-discs braking on front & re |
| Gradeability (laden)                        | 36 %                                           |
| Hydraulics                                  |                                                |
| Hydraulic pump type                         | Variable displacement pump                     |
| Hydraulic flow - Pressure                   | 310 l/min - 350 bar                            |
| Tank capacities                             |                                                |
| Engine oil                                  | 21                                             |
| Hydraulic oil                               | 570 I                                          |
| Fuel tank                                   | 6001                                           |
| Diesel Exhaust fluid (AdBlue® type)         |                                                |
| , , , ,                                     | 32                                             |
| Noise and vibration                         |                                                |
| Noise at driving position (LpA)             | 80 dB                                          |
| Noise to environment (LwA)                  | 107 dB                                         |
| Vibration on hands/arms                     | < 2.50 m/s²                                    |
| Miscellaneous                               |                                                |
| Safety cab homologation                     | Cabin ROPS - FOPS Level 2                      |
| Controls                                    | JSM                                            |
| Attachment recognition system (E-Reco)      | Standard                                       |

## MHT 12330 - Dimensional drawing