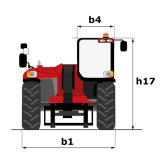

# **MHT 12330**

|                                             | MHT 12330 Created on 18 January 2023 at 19.29  |
|---------------------------------------------|------------------------------------------------|
| Capacities                                  | Metric                                         |
| Max. capacity                               | 33000 kg                                       |
| Load centre of gravity                      | c 1200 mm                                      |
| Max. lifting height                         | 11.92 m                                        |
| Max. outreach                               | 6.60 m                                         |
| Weight and dimensions                       |                                                |
| Overall length                              | l1 8.37 m                                      |
| Unladen weight (with forks)                 | 49000 kg                                       |
| Ground clearance                            | m4 0.59 m                                      |
| Wheelbase                                   |                                                |
|                                             | ·                                              |
| Length to face of forks                     | 12 8.37 m                                      |
| Overall width                               | b1 2.98 m                                      |
| Overall height                              | h17 3.60 m                                     |
| Overall cab width                           | b4 0.97 m                                      |
| Tilt-down angle                             | a5 100°                                        |
| Tilt-up angle                               | a4 10 °                                        |
| External turning radius (over tyres)        | Wa1 7.42 m                                     |
| Outer turning radius (with forks)           | b15 9.33 m                                     |
| Forks length / width / section              | I / e / s 2400 mm x 110 mm / 250 mm            |
| Frame levelling corrector                   | a9 6°                                          |
| Wheels                                      |                                                |
| Standard tyres                              | 21.00 R35                                      |
| Number of front wheels / rear wheels        | 2/2                                            |
|                                             |                                                |
| Steering wheels (front / rear)              | 4/4                                            |
| Drive wheels (front / rear)                 | 2/2                                            |
| Steering mode                               | 2 wheel steer, 4 wheel steer, Crab mod         |
| Engine                                      |                                                |
| Engine brand                                | Deutz                                          |
| Engine norm                                 | Stage V / Tier 4 final                         |
| Engine model                                | TCD 6.1 L6                                     |
| Number of cylinders / Capacity of cylinders | 6 - 6100 cm³                                   |
| I.C. Engine power rating / Power (kW)       | 245 Hp / 180 kW                                |
| Max. torque / Engine rotation               | 1000 Nm@1450 rpm                               |
| Engine cooling system                       | Water                                          |
| Number of batteries                         | 2                                              |
| Battery / Batteries capacity                | 12 V / 180 Ah                                  |
| Drawbar pull (Laden)                        | 28400 daN                                      |
|                                             | 20400 dan                                      |
| Transmission                                | Hada at the with Danier hife                   |
| Transmission type                           | Hydrostatic with Powershift                    |
| Number of gears (forward / reverse)         | 3/3                                            |
| Max. travel speed                           | 25 km/h                                        |
| Parking brake                               | Automatic negative parking brake               |
| Service brake                               | Oil-immersed multi-discs braking on front & re |
| Gradeability (laden)                        | 36 %                                           |
| Hydraulics                                  |                                                |
| Hydraulic pump type                         | Variable displacement pump                     |
| Hydraulic flow - Pressure                   | 310 l/min - 350 bar                            |
| Tank capacities                             |                                                |
| Engine oil                                  | 21                                             |
| Hydraulic oil                               | 570 I                                          |
| Fuel tank                                   | 6001                                           |
| Diesel Exhaust fluid (AdBlue® type)         |                                                |
| , , , ,                                     | 32                                             |
| Noise and vibration                         |                                                |
| Noise at driving position (LpA)             | 80 dB                                          |
| Noise to environment (LwA)                  | 107 dB                                         |
| Vibration on hands/arms                     | < 2.50 m/s²                                    |
| Miscellaneous                               |                                                |
| Safety cab homologation                     | Cabin ROPS - FOPS Level 2                      |
| Controls                                    | JSM                                            |
| Attachment recognition system (E-Reco)      | Standard                                       |

## MHT 12330 - Dimensional drawing