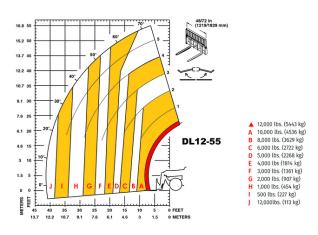

|     | 155 l                    | 41 US gal                |
| Fuel tank                             |     | 114 l                    | 30 US gal                |
| Miscellaneous                         |     |                          |                          |
| Steering wheels (front / rear)        |     | 2 / 2                    | 2 / 2                    |
| Drive wheels (front / rear)           |     | 2/2                      | 2/2                      |
| Safety cab homologation               |     | ROPS/FOPS                | ROPS/FOPS                |
| Controls                              |     | Single joystick with FNR | Single joystick with FNR |

## DL12-55 GEN:3 - Load chart

Machine on tyres with forks Imperial

## Machine on lowered stabilisers with forks Imperial







This brochure describes versions and configuration options for Gehl products which may be fitted with different equipment. The equipment described in this brochure may be standard, optional or not available depending on version. Gehl reserves the right to change the specifications shown and described at any time and without prior warning. The manufacturer is not liable for the specifications given. For more information, contact your Gehl dealer. Non-contractual document. Product descriptions may differ from actual products. List of specifications is not comprehensive. The logos and visual identity of the company are the property of Gehl and may not be used without authorization. All rights reserved. The photos and diagrams contained in this brochure are provided for information only.