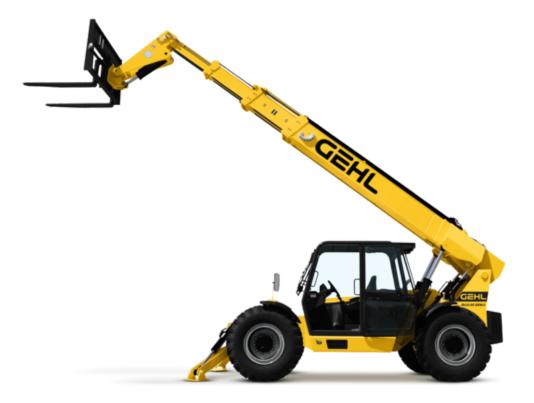

## DL12-55 GEN:3

## DL12-55 GEN:3 Created on January 16, 2023 at 3:02:53 p.m. UTC

| Capacities                            |     | Metric                   | Imperial                 |
|---------------------------------------|-----|--------------------------|--------------------------|
| Max. capacity                         |     | 5443.10 kg               | 12000 lb                 |
| Max. lifting height                   |     | 16.89 m                  | 55 ft 5 in               |
| Max. outreach                         |     | 12.20 m                  | 40 ft                    |
| Weight and dimensions                 |     |                          |                          |
| Overall length to carriage            | l11 | 6.30 m                   | 20 ft 8 in               |
| Overall width                         | b1  | 2.50 m                   | 8 ft 2 in                |
| Overall height                        | h17 | 2.60 m                   | 8 ft 6 in                |
| Wheelbase                             | У   | 3.30 m                   | 10 ft 10 in              |
| Ground clearance                      | m4  | 406 mm                   | 16 in                    |
| Overall cab width                     | b4  | 2.50 m                   | 8 ft 2 in                |
| External turning radius               | Wa3 | 0.88 m                   | 2 ft 11 in               |
| Unladen weight                        |     | 14443 kg                 | 31841 lb                 |
| Overall weight                        |     | 14442 kg                 | 31839 lb                 |
| Standard tyres                        |     | 14 x 24                  | 14 x 24                  |
| Frame levelling longitudinal +/-      |     | 10 °                     | 10 °                     |
| Frame levelling corrector             | a9  | 10 °                     | 10 °                     |
| Engine                                |     |                          |                          |
| Engine brand                          |     | Cummins                  | Cummins                  |
| Engine norm                           |     | Tier 4 final             | Tier 4 final             |
| Engine model                          |     | QSF 3.8 Tier IV          | QSF 3.8 Tier IV          |
| I.C. Engine power rating - Power (kW) |     | 120 Hp / 89 kW           | 120 Hp / 89 kW           |
| Engine rotation                       |     | 2500 rpm                 | 2500 rpm                 |
| Transmission                          |     |                          |                          |
| Transmission type                     |     | Powershift               | Powershift               |
| Number of gears (forward / reverse)   |     | 4 / 4                    | 4 / 4                    |
| Max. travel speed                     |     | 36.70 km/h               | 23 mi/h                  |
| Parking brake                         |     | SAHR                     | SAHR                     |
| Service brake                         |     | Wet disc brakes          | Wet disc brakes          |
| Axle Manufacturer                     |     | Dana                     | Dana                     |
| Hydraulics                            |     |                          |                          |
| Hydraulic pump type                   |     | Gear pump                | Gear pump                |
| Hydraulic flow / Pressure             |     | 162.80 l/min / 207 bar   | 43 US gpm / 3002 PSI     |
| Tank capacities                       |     |                          |                          |
| Hydraulic oil                         |     | 155 l                    | 41 US gal                |
| Fuel tank                             |     | 114 l                    | 30 US gal                |
| Miscellaneous                         |     |                          |                          |
| Steering wheels (front / rear)        |     | 2 / 2                    | 2 / 2                    |
| Drive wheels (front / rear)           |     | 2/2                      | 2/2                      |
| Safety cab homologation               |     | ROPS/FOPS                | ROPS/FOPS                |
| Controls                              |     | Single joystick with FNR | Single joystick with FNR |