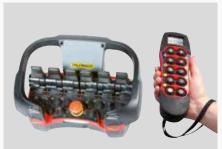

Communication with the operator

The PK 3400 and PK 4200 are available with two different radio remote control versions. This provides the best-possible overview of the loading process and ensures higher efficiency in use.