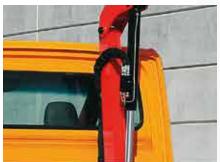

Hose equipment for attachments

Versatile and user-friendly

The hose equipment for the PK 3400 and PK 4200 offers an easy means of connecting auxiliary equipment. The hose equipment is guided in hose trays for protection.