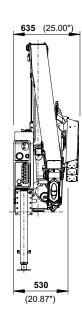

tabilizer plates

Better adaptation to the ground

All stabilizers are fitted with tiltable stabilizer plates as standard. They are assembled on a ball joint and can be tilted by up to  $10^{\circ}$ . This reduces the pressure on the ground.



#### Small overall width

Mounting on narrow vehicles

With a crane width of 1600 mm, the PK 2900 can even be used on narrow vehicles. It is typically used in the building materials trade, horticulture and in inner city areas.



## PK 2900

# **PERFORMANCE**

## **EXTENSION BOOM VARIATIONS**



#### 2.9 820 <u>5.2</u> 420 max. 990

## **DIMENSIONS**









### PK 3400

## **PERFORMANCE**

## **EXTENSION BOOM VARIATIONS**



### **DIMENSIONS**







8



### PK 4200

## **PERFORMANCE**

## **EXTENSION BOOM VARIATIONS**



### **DIMENSIONS**







10









#### KP-HPKPKRANGEM2+EN

Cranes shown in the leaflet are partially optional equipped and do not always correspond to the standard version. Country-specific regulations must be observed. Dimensions may vary. Subject to technical changes, errors and translation mistakes