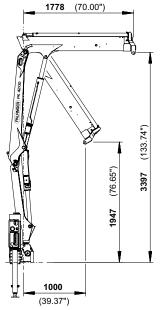

le stabilizer plates

Better adaptation to the ground

All stabilizers are fitted with tiltable stabilizer plates as standard. They are assembled on a ball joint and can be tilted by up to  $10^{\circ}$ . This reduces the pressure on the ground.



#### Small overall width

Mounting on narrow vehicles

With a crane width of 1600 mm, the PK 2900 can even be used on narrow vehicles. It is typically used in the building materials trade, horticulture and in inner city areas.



## PK 2900

# **PERFORMANCE**

## **EXTENSION BOOM VARIATIONS**



#### 2.9 820 <u>5.2</u> 420 max. 990

## **DIMENSIONS**









### PK 3400

## **PERFORMANCE**

## **EXTENSION BOOM VARIATIONS**



### **DIMENSIONS**







8



### PK 4200

## **PERFORMANCE**

## **EXTENSION BOOM VARIATIONS**



### **DIMENSIONS**







10









#### KP-HPKPKRANGEM2+EN

Cranes shown in the leaflet are partially optional equipped and do not always correspond to the standard version. Country-specific regulations must be observed. Dimensions may vary. Subject to technical changes, errors and translation mistakes