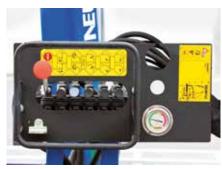

#### Control console

Communication with the operator

Hydraulic proportional control valve with five control functions and a hydraulic emergency shut-off function. The crane can be operated from both sides.