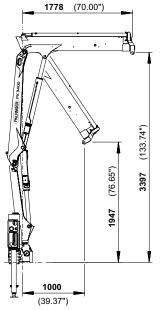

ability at all times. All models can be fitted with tiltable or extended stabilizer jacks.



Tiltable stabilizer plates

Better adaptation to the ground

All stabilizers are fitted with tiltable stabilizer plates as standard. They are assembled on a ball joint and can be tilted by up to  $10^{\circ}$ . This reduces the pressure on the ground.



#### Small overall width

Mounting on narrow vehicles

With a crane width of 1600 mm, the PK 2900 can even be used on narrow vehicles. It is typically used in the building materials trade, horticulture and in inner city areas.



## PK 2900

# **PERFORMANCE**

## **EXTENSION BOOM VARIATIONS**



#### 2.9 820 <u>5.2</u> 420 max. 990

## **DIMENSIONS**









### PK 3400

## **PERFORMANCE**

## **EXTENSION BOOM VARIATIONS**



### **DIMENSIONS**







8



### PK 4200

## **PERFORMANCE**

## **EXTENSION BOOM VARIATIONS**



### **DIMENSIONS**







10









#### KP-HPKPKRANGEM2+EN

Cranes shown in the leaflet are partially optional equipped and do not always correspond to the standard version. Country-specific regulations must be observed. Dimensions may vary. Subject to technical changes, errors and translation mistakes