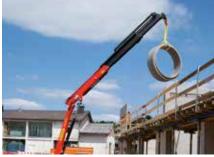

## **PK RANGE**

VERSATILE SMALL
CRANES WITH OPTIMISED
POWER-TO-WEIGHT
RATIO FOR LIGHTWEIGHT COMMERCIAL
VEHICLES

#### High outreach

Increase in working range

The PK 3400 and PK 4200 are available with up to four hydraulic extensions. This allows an outreach of 9.8 m.