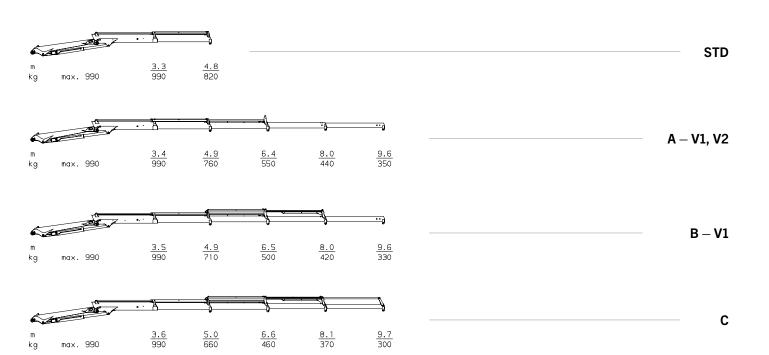

lizer jacks.



Tiltable stabilizer plates

Better adaptation to the ground

All stabilizers are fitted with tiltable stabilizer plates as standard. They are assembled on a ball joint and can be tilted by up to  $10^{\circ}$ . This reduces the pressure on the ground.



#### Small overall width

Mounting on narrow vehicles

With a crane width of 1600 mm, the PK 2900 can even be used on narrow vehicles. It is typically used in the building materials trade, horticulture and in inner city areas.



## PK 2900

# **PERFORMANCE**

## **EXTENSION BOOM VARIATIONS**



#### 2.9 820 <u>5.2</u> 420 max. 990

## **DIMENSIONS**









### PK 3400

## **PERFORMANCE**

## **EXTENSION BOOM VARIATIONS**



### **DIMENSIONS**







8



### PK 4200

## **PERFORMANCE**

## **EXTENSION BOOM VARIATIONS**



### **DIMENSIONS**







10









#### KP-HPKPKRANGEM2+EN

Cranes shown in the leaflet are partially optional equipped and do not always correspond to the standard version. Country-specific regulations must be observed. Dimensions may vary. Subject to technical changes, errors and translation mistakes