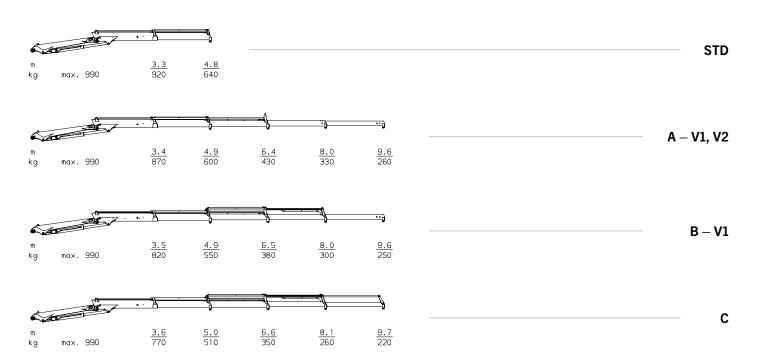

s to ensure optimum stability at all times. All models can be fitted with tiltable or extended stabilizer jacks.



Tiltable stabilizer plates

Better adaptation to the ground

All stabilizers are fitted with tiltable stabilizer plates as standard. They are assembled on a ball joint and can be tilted by up to  $10^{\circ}$ . This reduces the pressure on the ground.



#### Small overall width

Mounting on narrow vehicles

With a crane width of 1600 mm, the PK 2900 can even be used on narrow vehicles. It is typically used in the building materials trade, horticulture and in inner city areas.



## PK 2900

# **PERFORMANCE**

## **EXTENSION BOOM VARIATIONS**



#### 2.9 820 <u>5.2</u> 420 max. 990

## **DIMENSIONS**









### PK 3400

## **PERFORMANCE**

## **EXTENSION BOOM VARIATIONS**



### **DIMENSIONS**







8



### PK 4200

## **PERFORMANCE**

## **EXTENSION BOOM VARIATIONS**



### **DIMENSIONS**







10









#### KP-HPKPKRANGEM2+EN

Cranes shown in the leaflet are partially optional equipped and do not always correspond to the standard version. Country-specific regulations must be observed. Dimensions may vary. Subject to technical changes, errors and translation mistakes