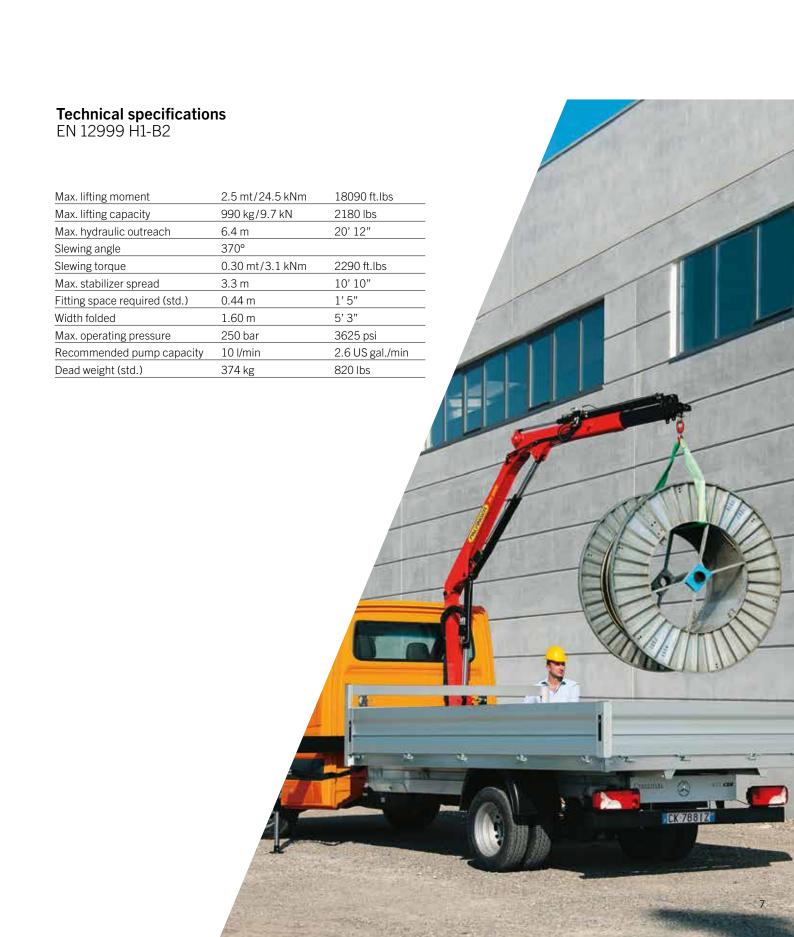

#### Small overall width

Mounting on narrow vehicles

With a crane width of 1600 mm, the PK 2900 can even be used on narrow vehicles. It is typically used in the building materials trade, horticulture and in inner city areas.

## PK 2900