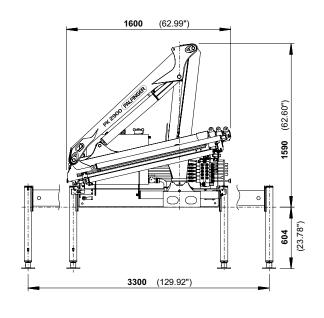

#### Small overall width

Mounting on narrow vehicles

With a crane width of 1600 mm, the PK 2900 can even be used on narrow vehicles. It is typically used in the building materials trade, horticulture and in inner city areas.

## **DIMENSIONS**