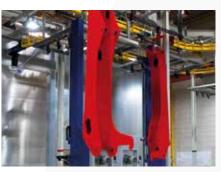

#### Coating technology

Top quality surface protection at a glance

The KTL coating lays the foundation for a perfect surface protection. Afterwards the components are either coated in the powder-coating facility or are finished with a two-components-topcoat. High value retention and excellent corrosion protection for the whole life of a crane.