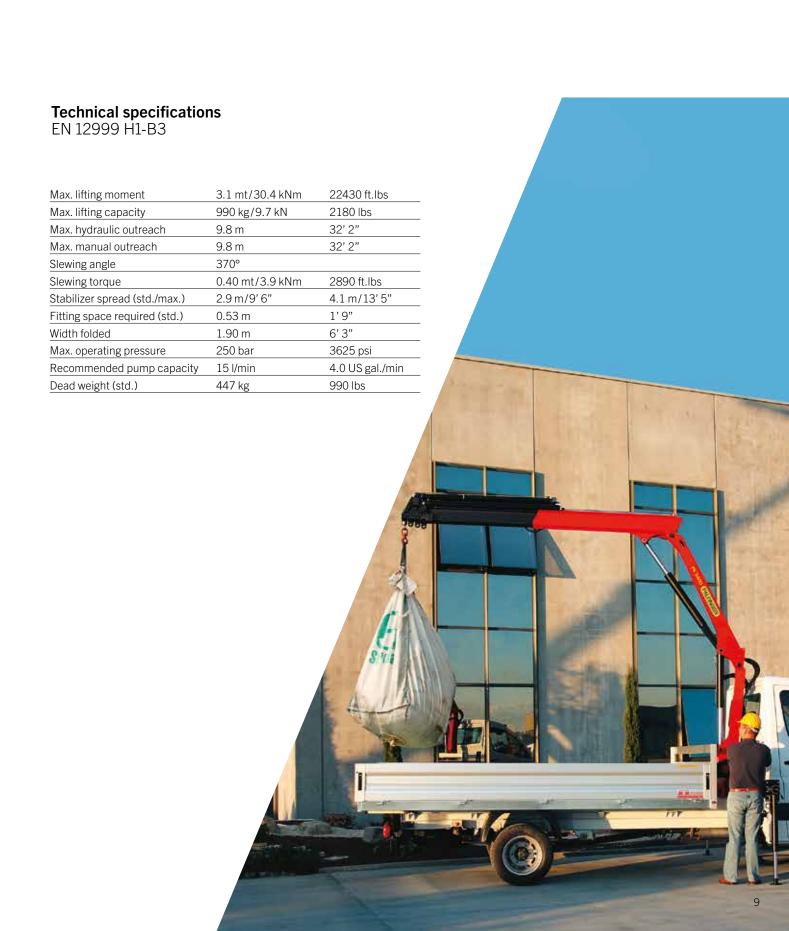

t all times. All models can be fitted with tiltable or extended stabilizer jacks.



Tiltable stabilizer plates

Better adaptation to the ground

All stabilizers are fitted with tiltable stabilizer plates as standard. They are assembled on a ball joint and can be tilted by up to  $10^{\circ}$ . This reduces the pressure on the ground.



#### Small overall width

Mounting on narrow vehicles

With a crane width of 1600 mm, the PK 2900 can even be used on narrow vehicles. It is typically used in the building materials trade, horticulture and in inner city areas.



## PK 2900

# **PERFORMANCE**

## **EXTENSION BOOM VARIATIONS**



#### 2.9 820 <u>5.2</u> 420 max. 990

## **DIMENSIONS**









### PK 3400

## **PERFORMANCE**

## **EXTENSION BOOM VARIATIONS**



### **DIMENSIONS**







8



### PK 4200

## **PERFORMANCE**

## **EXTENSION BOOM VARIATIONS**



### **DIMENSIONS**







10









#### KP-HPKPKRANGEM2+EN

Cranes shown in the leaflet are partially optional equipped and do not always correspond to the standard version. Country-specific regulations must be observed. Dimensions may vary. Subject to technical changes, errors and translation mistakes