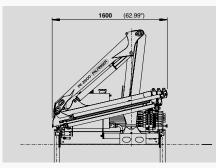

#### Small overall width

Mounting on narrow vehicles

With a crane width of 1600 mm, the PK 2900 can even be used on narrow vehicles. It is typically used in the building materials trade, horticulture and in inner city areas.

## **DIMENSIONS**