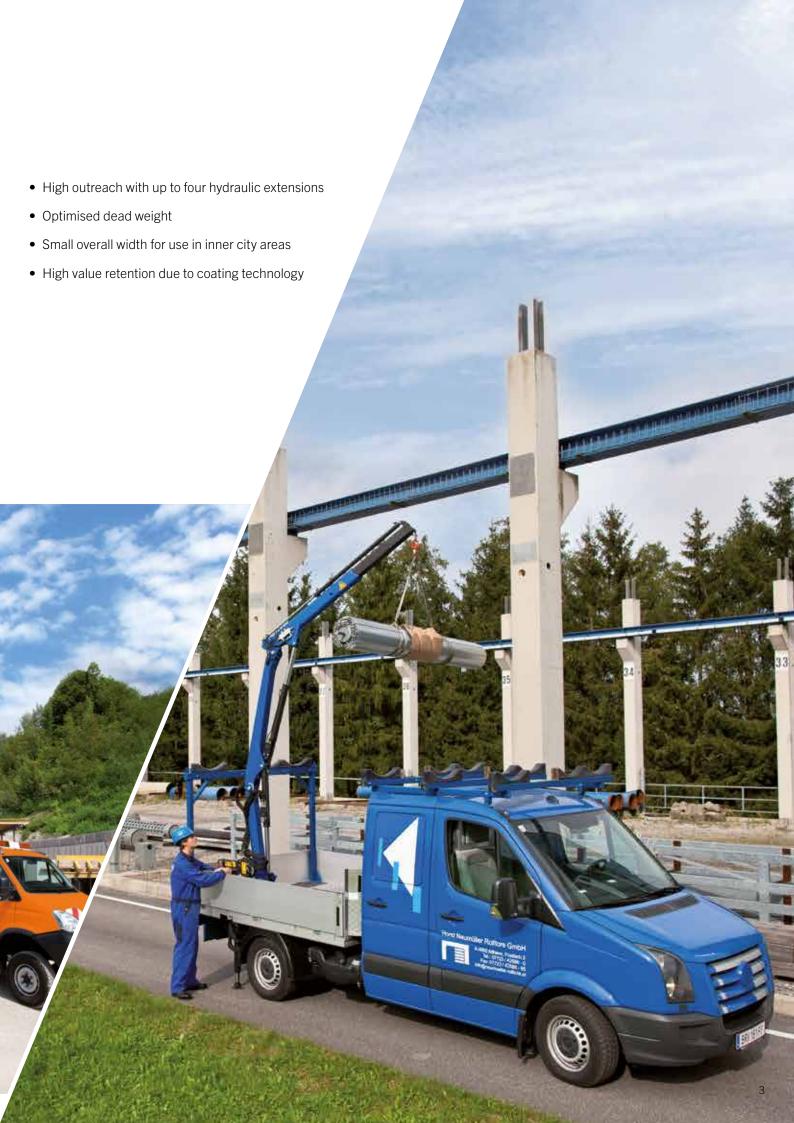

#### High outreach

Increase in working range

The PK 3400 and PK 4200 are available with up to four hydraulic extensions. This allows an outreach of 9.8 m.

#### Coating technology

Top quality surface protection at a glance

The KTL coating lays the foundation for a perfect surface protection. Afterwards the components are either coated in the powder-coating facility or are finished with a two-components-topcoat. High value retention and excellent corrosion protection for the whole life of a crane.

#### Small overall width

Mounting on narrow vehicles

With a crane width of 1600 mm, the PK 2900 can even be used on narrow vehicles. It is typically used in the building materials trade, horticulture and in inner city areas.