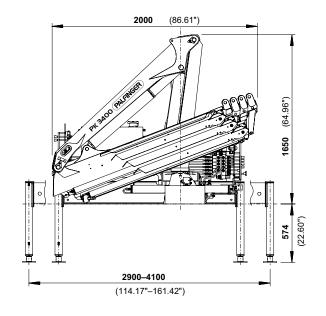

ility at all times. All models can be fitted with tiltable or extended stabilizer jacks.



Tiltable stabilizer plates

Better adaptation to the ground

All stabilizers are fitted with tiltable stabilizer plates as standard. They are assembled on a ball joint and can be tilted by up to  $10^{\circ}$ . This reduces the pressure on the ground.



#### Small overall width

Mounting on narrow vehicles

With a crane width of 1600 mm, the PK 2900 can even be used on narrow vehicles. It is typically used in the building materials trade, horticulture and in inner city areas.



## PK 2900

# **PERFORMANCE**

## **EXTENSION BOOM VARIATIONS**



#### 2.9 820 <u>5.2</u> 420 max. 990

## **DIMENSIONS**









### PK 3400

## **PERFORMANCE**

## **EXTENSION BOOM VARIATIONS**



### **DIMENSIONS**







8



### PK 4200

## **PERFORMANCE**

## **EXTENSION BOOM VARIATIONS**



### **DIMENSIONS**







10









#### KP-HPKPKRANGEM2+EN

Cranes shown in the leaflet are partially optional equipped and do not always correspond to the standard version. Country-specific regulations must be observed. Dimensions may vary. Subject to technical changes, errors and translation mistakes