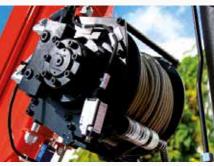

Cable winch

The perfect complement

To extend the potential range of applications, a cable winch is available as an option for the PK 3400 and PK 4200. With a lifting power of 800 kg the winch is specially designed for small cranes. If required, it can be fitted with an extension stop and limit switch.