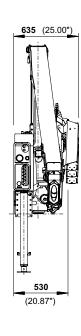

ity at all times. All models can be fitted with tiltable or extended stabilizer jacks.



Tiltable stabilizer plates

Better adaptation to the ground

All stabilizers are fitted with tiltable stabilizer plates as standard. They are assembled on a ball joint and can be tilted by up to  $10^{\circ}$ . This reduces the pressure on the ground.



#### Small overall width

Mounting on narrow vehicles

With a crane width of 1600 mm, the PK 2900 can even be used on narrow vehicles. It is typically used in the building materials trade, horticulture and in inner city areas.



## PK 2900

# **PERFORMANCE**

## **EXTENSION BOOM VARIATIONS**



#### 2.9 820 <u>5.2</u> 420 max. 990

## **DIMENSIONS**









### PK 3400

## **PERFORMANCE**

## **EXTENSION BOOM VARIATIONS**



### **DIMENSIONS**







8



### PK 4200

## **PERFORMANCE**

## **EXTENSION BOOM VARIATIONS**



### **DIMENSIONS**







10









#### KP-HPKPKRANGEM2+EN

Cranes shown in the leaflet are partially optional equipped and do not always correspond to the standard version. Country-specific regulations must be observed. Dimensions may vary. Subject to technical changes, errors and translation mistakes