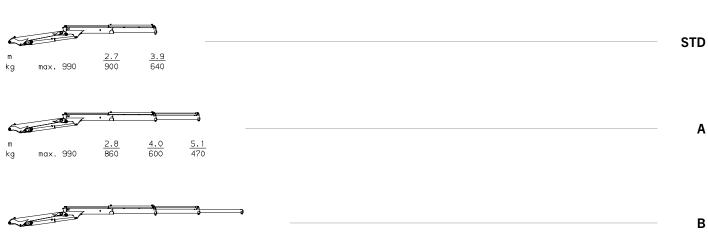

ose trays for protection.



Stabilizer system

For optimum stability

The PK 3400 and PK 4200 are available with two stabilizer widths to ensure optimum stability at all times. All models can be fitted with tiltable or extended stabilizer jacks.



Tiltable stabilizer plates

Better adaptation to the ground

All stabilizers are fitted with tiltable stabilizer plates as standard. They are assembled on a ball joint and can be tilted by up to  $10^{\circ}$ . This reduces the pressure on the ground.



#### Small overall width

Mounting on narrow vehicles

With a crane width of 1600 mm, the PK 2900 can even be used on narrow vehicles. It is typically used in the building materials trade, horticulture and in inner city areas.



## PK 2900

# **PERFORMANCE**

## **EXTENSION BOOM VARIATIONS**



#### 2.9 820 <u>5.2</u> 420 max. 990

## **DIMENSIONS**









### PK 3400

## **PERFORMANCE**

## **EXTENSION BOOM VARIATIONS**



### **DIMENSIONS**







8



### PK 4200

## **PERFORMANCE**

## **EXTENSION BOOM VARIATIONS**



### **DIMENSIONS**







10









#### KP-HPKPKRANGEM2+EN

Cranes shown in the leaflet are partially optional equipped and do not always correspond to the standard version. Country-specific regulations must be observed. Dimensions may vary. Subject to technical changes, errors and translation mistakes