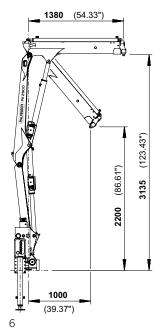

stability

The PK 3400 and PK 4200 are available with two stabilizer widths to ensure optimum stability at all times. All models can be fitted with tiltable or extended stabilizer jacks.



Tiltable stabilizer plates

Better adaptation to the ground

All stabilizers are fitted with tiltable stabilizer plates as standard. They are assembled on a ball joint and can be tilted by up to  $10^{\circ}$ . This reduces the pressure on the ground.



#### Small overall width

Mounting on narrow vehicles

With a crane width of 1600 mm, the PK 2900 can even be used on narrow vehicles. It is typically used in the building materials trade, horticulture and in inner city areas.



## PK 2900

# **PERFORMANCE**

## **EXTENSION BOOM VARIATIONS**



#### 2.9 820 <u>5.2</u> 420 max. 990

## **DIMENSIONS**









### PK 3400

## **PERFORMANCE**

## **EXTENSION BOOM VARIATIONS**



### **DIMENSIONS**







8



### PK 4200

## **PERFORMANCE**

## **EXTENSION BOOM VARIATIONS**



### **DIMENSIONS**







10









#### KP-HPKPKRANGEM2+EN

Cranes shown in the leaflet are partially optional equipped and do not always correspond to the standard version. Country-specific regulations must be observed. Dimensions may vary. Subject to technical changes, errors and translation mistakes