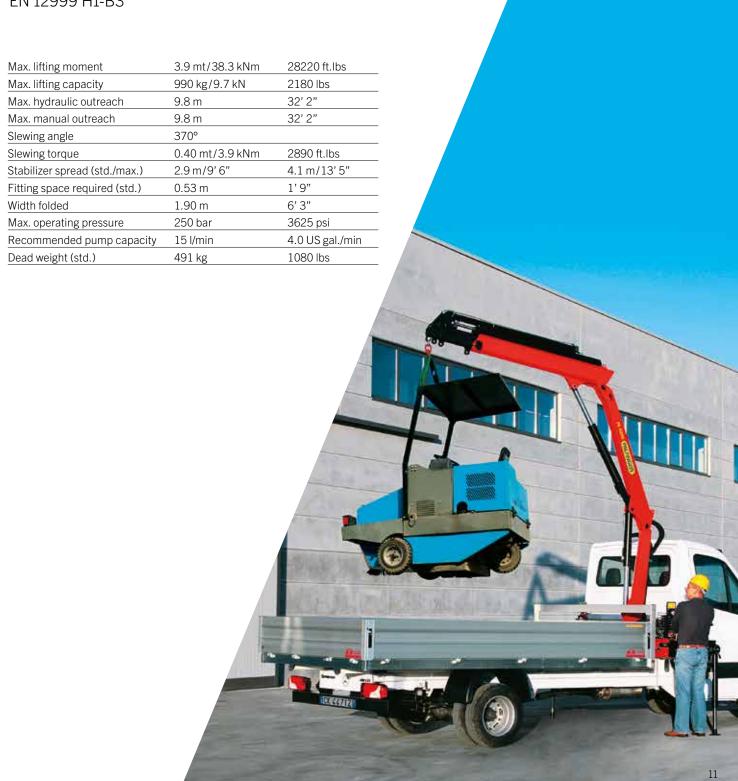

r plates

Better adaptation to the ground

All stabilizers are fitted with tiltable stabilizer plates as standard. They are assembled on a ball joint and can be tilted by up to  $10^{\circ}$ . This reduces the pressure on the ground.



#### Small overall width

Mounting on narrow vehicles

With a crane width of 1600 mm, the PK 2900 can even be used on narrow vehicles. It is typically used in the building materials trade, horticulture and in inner city areas.



## PK 2900

# **PERFORMANCE**

## **EXTENSION BOOM VARIATIONS**



#### 2.9 820 <u>5.2</u> 420 max. 990

## **DIMENSIONS**









### PK 3400

## **PERFORMANCE**

## **EXTENSION BOOM VARIATIONS**



### **DIMENSIONS**







8



### PK 4200

## **PERFORMANCE**

## **EXTENSION BOOM VARIATIONS**



### **DIMENSIONS**







10









#### KP-HPKPKRANGEM2+EN

Cranes shown in the leaflet are partially optional equipped and do not always correspond to the standard version. Country-specific regulations must be observed. Dimensions may vary. Subject to technical changes, errors and translation mistakes