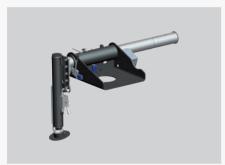

For PC 1500 and PC 2700

Designed to achieve optimum stability with a low dead weight. A stability monitoring system for the CE version of PC 2700 is already available for this stabilizer system too.

Stabilizer system BS 009

For PC 1500 and PC 2700

Offering a high degree of stability even for small vehicles. The use of different support cylinders enables the stabilizer system to be adapted to the vehicle in an ideal manner.

Stabilizer system BS 010

For PC 3800

This stabilizer system with a double crossbeam can be supplied either without an outrigger or with one or two outriggers, depending on the body design.