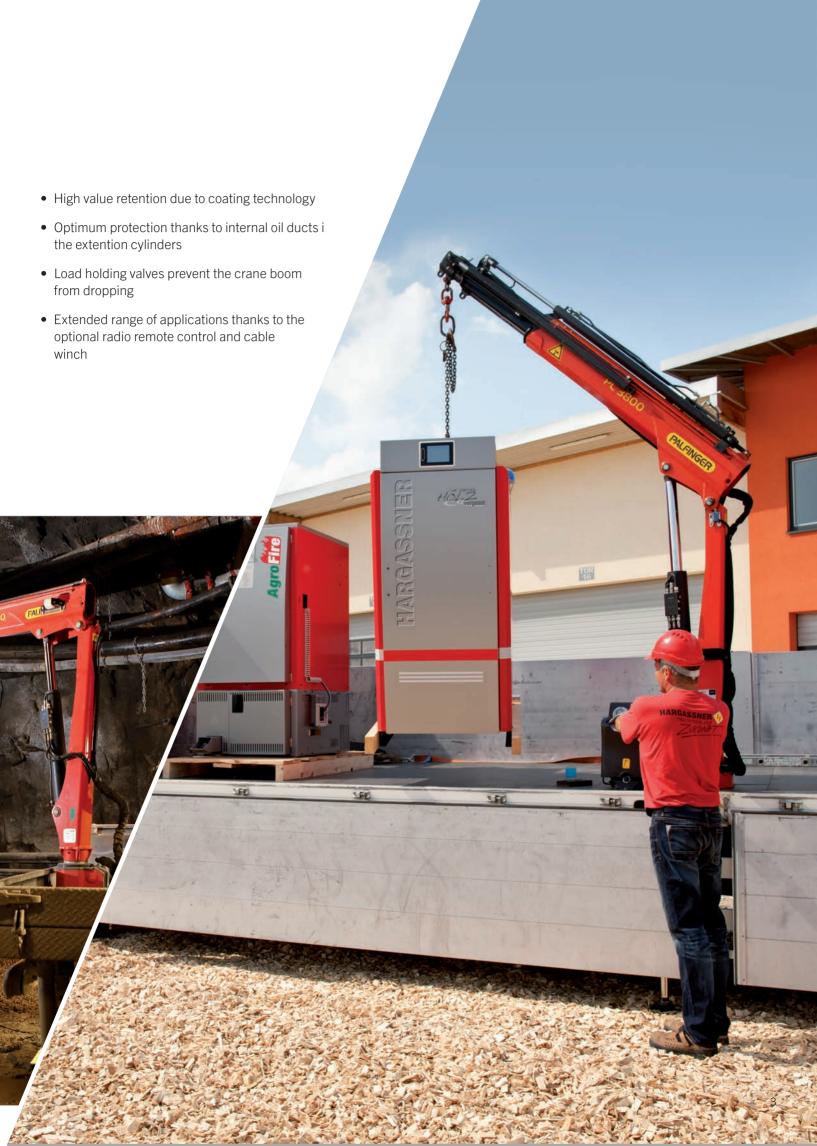

#### Coating technology

Top quality surface protection at a glance

The KTL coating lays the foundation for a perfect surface protection. Afterwards the components are either coated in the powder-coating facility or are finished with a two-components-topcoat. High value retention and excellent corrosion protection for the whole life of a crane.

Internal oil feeds

Maximum protection thanks to compact design

The internal oil ducts enable a compact extension boom system design and ensure maximum protection against damage.

Stability monitoring system

In-built safety function

In the CE version, PC 2700 and PC 3800 are equipped with hydraulic overload protection. When the load limits are reached, all movements that could further increase the lifting moment are stopped.

Radio remote control

Ergonomic one-hand operation

We also offer a proportional remote control for the smallest PALFINGER cranes. Ergonomic, robust and low cost. The control valve and receiver are protected inside a metal case.

Cable winch

The perfect complement

A cable winch vastly increases the potential applications of a PC crane. With a lifting power of 800 kg, it is the ideal solution for small cranes. Also available with an extension stop and limit switch.