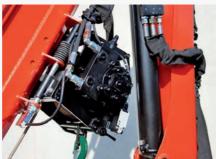

#### 12 Highlights

Slewing mechanism

Maximum performance in minimal space

Greater efficiency thanks to lightweight and maintenance-friendly worm drive. This allows precise slewing of the crane.

**Control console** 