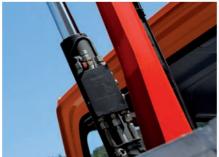

In-built safety function

In the CE version, PC 2700 and PC 3800 are equipped with hydraulic overload protection. When the load limits are reached, all movements that could further increase the lifting moment are stopped.