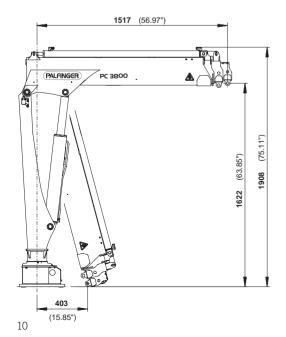

version of PC 2700 is already available for this stabilizer system too.



Stabilizer system BS 009

For PC 1500 and PC 2700

Offering a high degree of stability even for small vehicles. The use of different support cylinders enables the stabilizer system to be adapted to the vehicle in an ideal manner.



Stabilizer system BS 010

For PC 3800

This stabilizer system with a double crossbeam can be supplied either without an outrigger or with one or two outriggers, depending on the body design.



#### **PC 1500**

# **COMPACT**

#### **EXTENSION BOOM VARIATIONS**



A V1

#### **DIMENSIONS**









#### PC 2700

# **COMPACT**

#### **EXTENSION BOOM VARIATIONS**



#### **DIMENSIONS**











#### **PC 3800**

### **COMPACT**

#### **EXTENSION BOOM VARIATIONS**



#### **DIMENSIONS**













#### KP-HPKPCRANGEM2+EN

Cranes shown in the leaflet are partially optional equipped and do not always correspond to the standard version. Country-specific regulations must be observed. Dimensions may vary. Subject to technical changes, errors and translation mistakes