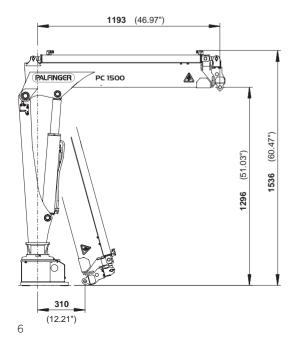

de a robust case and are easy to maintain.



Stabilizer system BS 008

For PC 1500 and PC 2700

Designed to achieve optimum stability with a low dead weight. A stability monitoring system for the CE version of PC 2700 is already available for this stabilizer system too.



Stabilizer system BS 009

For PC 1500 and PC 2700

Offering a high degree of stability even for small vehicles. The use of different support cylinders enables the stabilizer system to be adapted to the vehicle in an ideal manner.



Stabilizer system BS 010

For PC 3800

This stabilizer system with a double crossbeam can be supplied either without an outrigger or with one or two outriggers, depending on the body design.



#### **PC 1500**

# **COMPACT**

#### **EXTENSION BOOM VARIATIONS**



A V1

#### **DIMENSIONS**









#### PC 2700

# **COMPACT**

#### **EXTENSION BOOM VARIATIONS**



#### **DIMENSIONS**











#### **PC 3800**

### **COMPACT**

#### **EXTENSION BOOM VARIATIONS**



#### **DIMENSIONS**













#### KP-HPKPCRANGEM2+EN

Cranes shown in the leaflet are partially optional equipped and do not always correspond to the standard version. Country-specific regulations must be observed. Dimensions may vary. Subject to technical changes, errors and translation mistakes