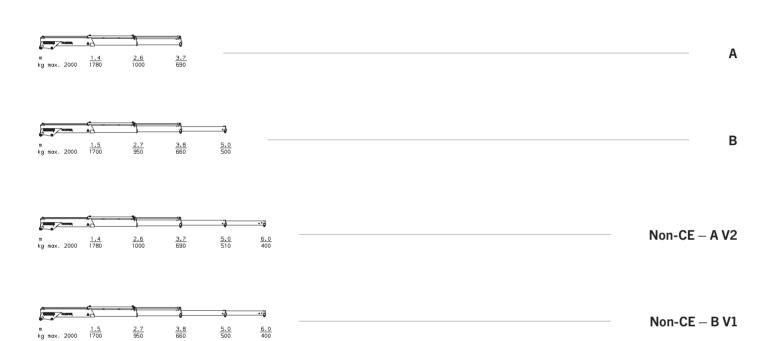

or PC 1500 and PC 2700

Designed to achieve optimum stability with a low dead weight. A stability monitoring system for the CE version of PC 2700 is already available for this stabilizer system too.



Stabilizer system BS 009

For PC 1500 and PC 2700

Offering a high degree of stability even for small vehicles. The use of different support cylinders enables the stabilizer system to be adapted to the vehicle in an ideal manner.



Stabilizer system BS 010

For PC 3800

This stabilizer system with a double crossbeam can be supplied either without an outrigger or with one or two outriggers, depending on the body design.



#### **PC 1500**

# **COMPACT**

#### **EXTENSION BOOM VARIATIONS**



A V1

#### **DIMENSIONS**









#### PC 2700

# **COMPACT**

#### **EXTENSION BOOM VARIATIONS**



#### **DIMENSIONS**











#### **PC 3800**

### **COMPACT**

#### **EXTENSION BOOM VARIATIONS**



#### **DIMENSIONS**













#### KP-HPKPCRANGEM2+EN

Cranes shown in the leaflet are partially optional equipped and do not always correspond to the standard version. Country-specific regulations must be observed. Dimensions may vary. Subject to technical changes, errors and translation mistakes