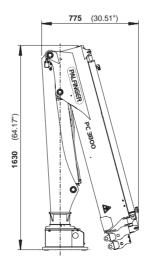

rsion of PC 2700 is already available for this stabilizer system too.



Stabilizer system BS 009

For PC 1500 and PC 2700

Offering a high degree of stability even for small vehicles. The use of different support cylinders enables the stabilizer system to be adapted to the vehicle in an ideal manner.



Stabilizer system BS 010

For PC 3800

This stabilizer system with a double crossbeam can be supplied either without an outrigger or with one or two outriggers, depending on the body design.



#### **PC 1500**

# **COMPACT**

#### **EXTENSION BOOM VARIATIONS**



A V1

#### **DIMENSIONS**









#### PC 2700

# **COMPACT**

#### **EXTENSION BOOM VARIATIONS**



#### **DIMENSIONS**











#### **PC 3800**

### **COMPACT**

#### **EXTENSION BOOM VARIATIONS**



#### **DIMENSIONS**













#### KP-HPKPCRANGEM2+EN

Cranes shown in the leaflet are partially optional equipped and do not always correspond to the standard version. Country-specific regulations must be observed. Dimensions may vary. Subject to technical changes, errors and translation mistakes