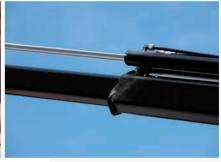

Internal oil feeds

Maximum protection thanks to compact design

The internal oil ducts enable a compact extension boom system design and ensure maximum protection against damage.

Stability monitoring system