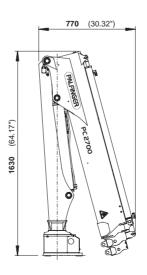

esigned to achieve optimum stability with a low dead weight. A stability monitoring system for the CE version of PC 2700 is already available for this stabilizer system too.



Stabilizer system BS 009

For PC 1500 and PC 2700

Offering a high degree of stability even for small vehicles. The use of different support cylinders enables the stabilizer system to be adapted to the vehicle in an ideal manner.



Stabilizer system BS 010

For PC 3800

This stabilizer system with a double crossbeam can be supplied either without an outrigger or with one or two outriggers, depending on the body design.



#### **PC 1500**

# **COMPACT**

#### **EXTENSION BOOM VARIATIONS**



A V1

#### **DIMENSIONS**









#### PC 2700

# **COMPACT**

#### **EXTENSION BOOM VARIATIONS**



#### **DIMENSIONS**











#### **PC 3800**

### **COMPACT**

#### **EXTENSION BOOM VARIATIONS**



#### **DIMENSIONS**













#### KP-HPKPCRANGEM2+EN

Cranes shown in the leaflet are partially optional equipped and do not always correspond to the standard version. Country-specific regulations must be observed. Dimensions may vary. Subject to technical changes, errors and translation mistakes