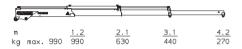

able. They are protected inside a robust case and are easy to maintain.



Stabilizer system BS 008

For PC 1500 and PC 2700

Designed to achieve optimum stability with a low dead weight. A stability monitoring system for the CE version of PC 2700 is already available for this stabilizer system too.



Stabilizer system BS 009

For PC 1500 and PC 2700

Offering a high degree of stability even for small vehicles. The use of different support cylinders enables the stabilizer system to be adapted to the vehicle in an ideal manner.



Stabilizer system BS 010

For PC 3800

This stabilizer system with a double crossbeam can be supplied either without an outrigger or with one or two outriggers, depending on the body design.



#### **PC 1500**

# **COMPACT**

#### **EXTENSION BOOM VARIATIONS**



A V1

#### **DIMENSIONS**









#### PC 2700

# **COMPACT**

#### **EXTENSION BOOM VARIATIONS**



#### **DIMENSIONS**











#### **PC 3800**

### **COMPACT**

#### **EXTENSION BOOM VARIATIONS**



#### **DIMENSIONS**













#### KP-HPKPCRANGEM2+EN

Cranes shown in the leaflet are partially optional equipped and do not always correspond to the standard version. Country-specific regulations must be observed. Dimensions may vary. Subject to technical changes, errors and translation mistakes