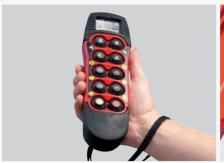

Radio remote control

Ergonomic one-hand operation

We also offer a proportional remote control for the smallest PALFINGER cranes. Ergonomic, robust and low cost. The control valve and receiver are protected inside a metal case.