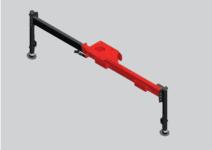

Stabilizer system BS 010

For PC 3800

This stabilizer system with a double crossbeam can be supplied either without an outrigger or with one or two outriggers, depending on the body design.