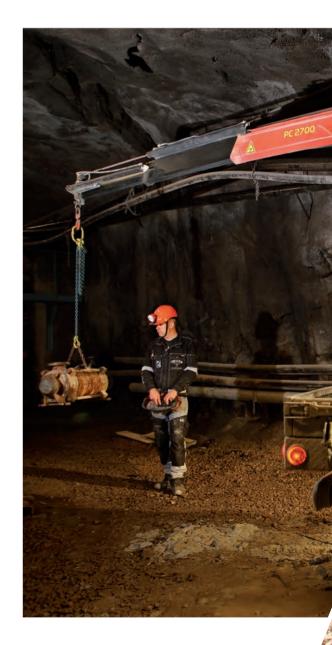

**PC RANGE** 

# COMPACT LIGHTWEIGHT SOLUTIONS BETWEEN ONE AND FOUR METRE TONNES

LIFETIME EXCELLENCE



# LIFETIME EXCELLENCE

PALFINGER loader cranes are convincing due to their superior life-cycle performance. They are the most economical and also the most reliable over the entire product life. From solution finding to resale.

- Better solutions
- Better efficiency
- Better ergonomics
- Higher availability
- More reliability
- Better ecology
- Higher serviceability
- Higher value retention





# FEATURING MODERN CRANE TECHNOLOGY. THE SMALL CRANE RANGE SETS NEW STANDARDS.

#### 12 Highlights



Slewing mechanism

Maximum performance in minimal space

Greater efficiency thanks to lightweight and maintenance-friendly worm drive. This allows precise slewing of the crane.



**Control console** 

Communication with the operator

The control console can be positioned as desired and protects the hydraulic control block against damage. In the CE version, PC 2700 and PC 3800 are equipped with a control stand on both sides.



Internal oil feeds

Maximum protection thanks to compact design

The internal oil ducts enable a compact extension boom system design and ensure maximum protection against damage.



Stability monitoring system

Easy and safe

In the CE version, PC 2700 and PC 3