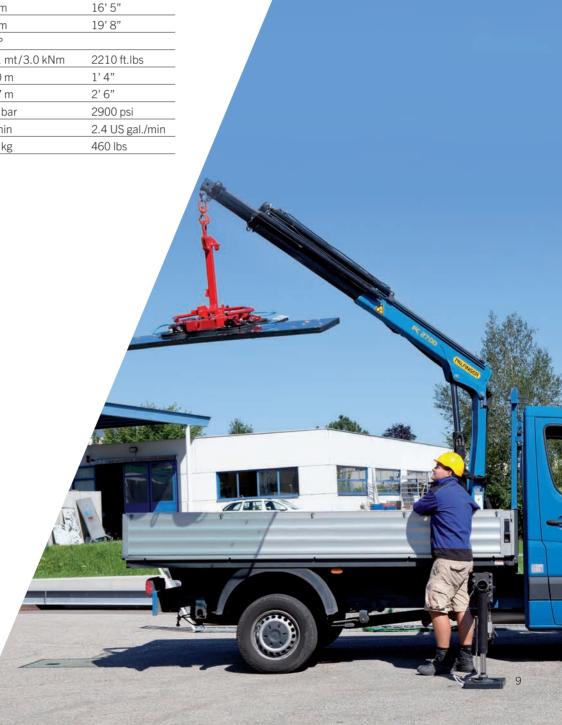

d to achieve optimum stability with a low dead weight. A stability monitoring system for the CE version of PC 2700 is already available for this stabilizer system too.



Stabilizer system BS 009

For PC 1500 and PC 2700

Offering a high degree of stability even for small vehicles. The use of different support cylinders enables the stabilizer system to be adapted to the vehicle in an ideal manner.



Stabilizer system BS 010

For PC 3800

This stabilizer system with a double crossbeam can be supplied either without an outrigger or with one or two outriggers, depending on the body design.



#### **PC 1500**

# **COMPACT**

#### **EXTENSION BOOM VARIATIONS**



A V1

#### **DIMENSIONS**









#### PC 2700

# **COMPACT**

#### **EXTENSION BOOM VARIATIONS**



#### **DIMENSIONS**











#### **PC 3800**

### **COMPACT**

#### **EXTENSION BOOM VARIATIONS**



#### **DIMENSIONS**













#### KP-HPKPCRANGEM2+EN

Cranes shown in the leaflet are partially optional equipped and do not always correspond to the standard version. Country-specific regulations must be observed. Dimensions may vary. Subject to technical changes, errors and translation mistakes