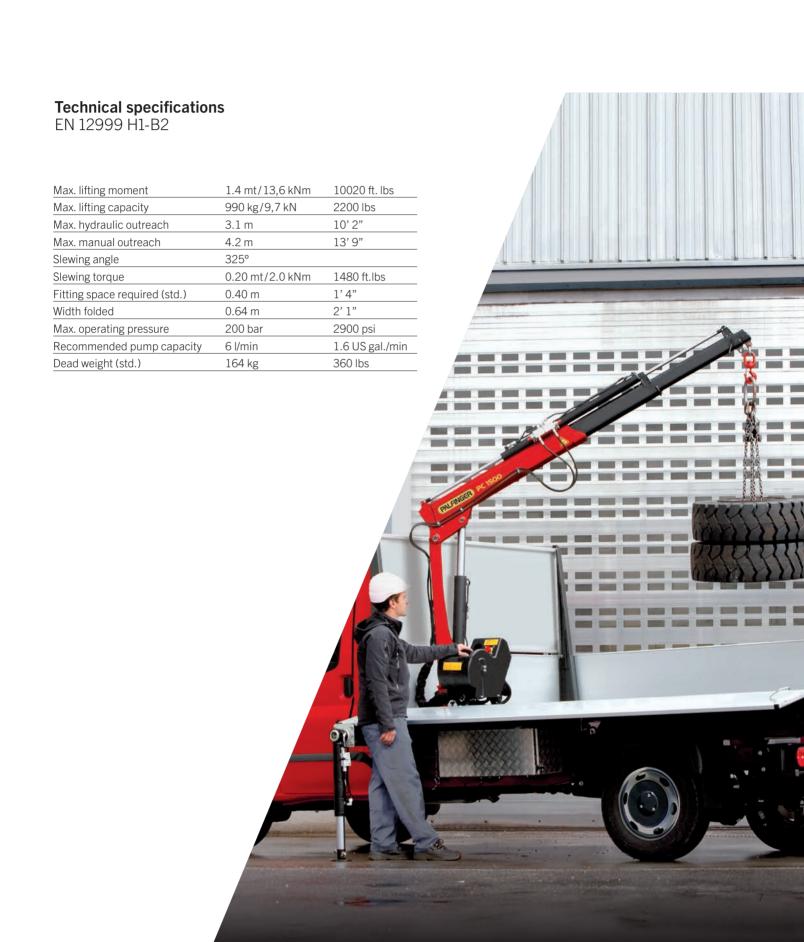

obust case and are easy to maintain.



Stabilizer system BS 008

For PC 1500 and PC 2700

Designed to achieve optimum stability with a low dead weight. A stability monitoring system for the CE version of PC 2700 is already available for this stabilizer system too.



Stabilizer system BS 009

For PC 1500 and PC 2700

Offering a high degree of stability even for small vehicles. The use of different support cylinders enables the stabilizer system to be adapted to the vehicle in an ideal manner.



Stabilizer system BS 010

For PC 3800

This stabilizer system with a double crossbeam can be supplied either without an outrigger or with one or two outriggers, depending on the body design.



#### **PC 1500**

# **COMPACT**

#### **EXTENSION BOOM VARIATIONS**



A V1

#### **DIMENSIONS**









#### PC 2700

# **COMPACT**

#### **EXTENSION BOOM VARIATIONS**



#### **DIMENSIONS**











#### **PC 3800**

### **COMPACT**

#### **EXTENSION BOOM VARIATIONS**



#### **DIMENSIONS**













#### KP-HPKPCRANGEM2+EN

Cranes shown in the leaflet are partially optional equipped and do not always correspond to the standard version. Country-specific regulations must be observed. Dimensions may vary. Subject to technical changes, errors and translation mistakes