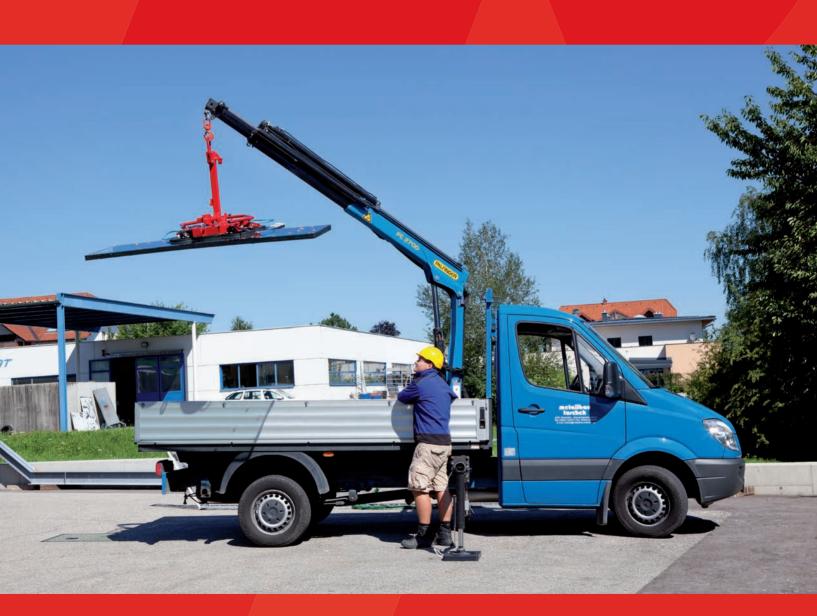

PC 2700 is already available for this stabilizer system too.



Stabilizer system BS 009

For PC 1500 and PC 2700

Offering a high degree of stability even for small vehicles. The use of different support cylinders enables the stabilizer system to be adapted to the vehicle in an ideal manner.



Stabilizer system BS 010

For PC 3800

This stabilizer system with a double crossbeam can be supplied either without an outrigger or with one or two outriggers, depending on the body design.



#### **PC 1500**

# **COMPACT**

#### **EXTENSION BOOM VARIATIONS**



A V1

#### **DIMENSIONS**









#### PC 2700

# **COMPACT**

#### **EXTENSION BOOM VARIATIONS**



#### **DIMENSIONS**











#### **PC 3800**

### **COMPACT**

#### **EXTENSION BOOM VARIATIONS**



#### **DIMENSIONS**













#### KP-HPKPCRANGEM2+EN

Cranes shown in the leaflet are partially optional equipped and do not always correspond to the standard version. Country-specific regulations must be observed. Dimensions may vary. Subject to technical changes, errors and translation mistakes