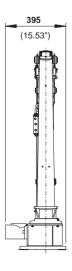

robust case and are easy to maintain.



Stabilizer system BS 008

For PC 1500 and PC 2700

Designed to achieve optimum stability with a low dead weight. A stability monitoring system for the CE version of PC 2700 is already available for this stabilizer system too.



Stabilizer system BS 009

For PC 1500 and PC 2700

Offering a high degree of stability even for small vehicles. The use of different support cylinders enables the stabilizer system to be adapted to the vehicle in an ideal manner.



Stabilizer system BS 010

For PC 3800

This stabilizer system with a double crossbeam can be supplied either without an outrigger or with one or two outriggers, depending on the body design.



#### **PC 1500**

# **COMPACT**

#### **EXTENSION BOOM VARIATIONS**



A V1

#### **DIMENSIONS**









#### PC 2700

# **COMPACT**

#### **EXTENSION BOOM VARIATIONS**



#### **DIMENSIONS**











#### **PC 3800**

### **COMPACT**

#### **EXTENSION BOOM VARIATIONS**



#### **DIMENSIONS**













#### KP-HPKPCRANGEM2+EN

Cranes shown in the leaflet are partially optional equipped and do not always correspond to the standard version. Country-specific regulations must be observed. Dimensions may vary. Subject to technical changes, errors and translation mistakes