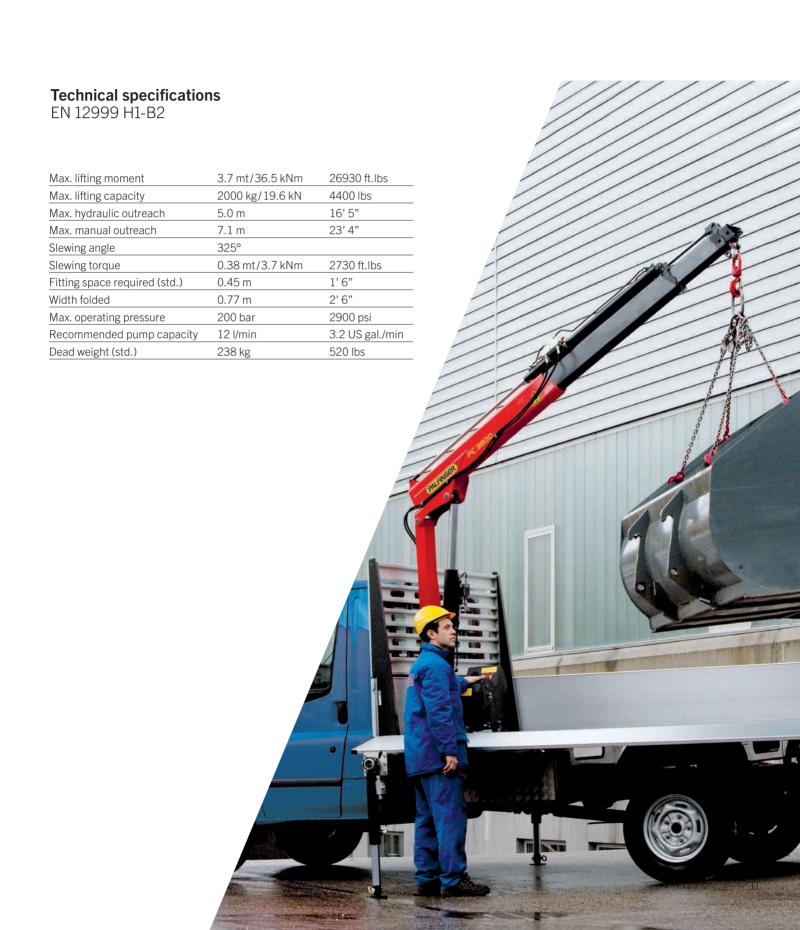

n of PC 2700 is already available for this stabilizer system too.



Stabilizer system BS 009

For PC 1500 and PC 2700

Offering a high degree of stability even for small vehicles. The use of different support cylinders enables the stabilizer system to be adapted to the vehicle in an ideal manner.



Stabilizer system BS 010

For PC 3800

This stabilizer system with a double crossbeam can be supplied either without an outrigger or with one or two outriggers, depending on the body design.



#### **PC 1500**

# **COMPACT**

#### **EXTENSION BOOM VARIATIONS**



A V1

#### **DIMENSIONS**









#### PC 2700

# **COMPACT**

#### **EXTENSION BOOM VARIATIONS**



#### **DIMENSIONS**











#### **PC 3800**

### **COMPACT**

#### **EXTENSION BOOM VARIATIONS**



#### **DIMENSIONS**













#### KP-HPKPCRANGEM2+EN

Cranes shown in the leaflet are partially optional equipped and do not always correspond to the standard version. Country-specific regulations must be observed. Dimensions may vary. Subject to technical changes, errors and translation mistakes