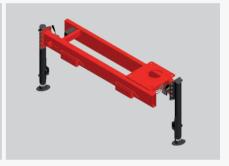

For PC 1500 and PC 2700

Designed to achieve optimum stability with a low dead weight. A stability monitoring system for the CE version of PC 2700 is already available for this stabilizer system too.

Stabilizer system BS 009

For PC 1500 and PC 2700

Offering a high degree of stability even for small vehicles. The use of different support cylinders enables the stabilizer system to be adapted to the vehicle in an ideal manner.