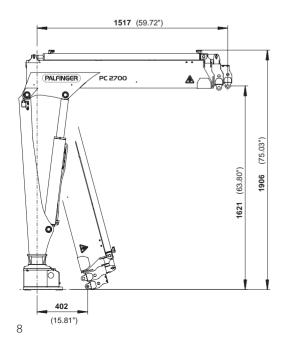

Designed to achieve optimum stability with a low dead weight. A stability monitoring system for the CE version of PC 2700 is already available for this stabilizer system too.



Stabilizer system BS 009

For PC 1500 and PC 2700

Offering a high degree of stability even for small vehicles. The use of different support cylinders enables the stabilizer system to be adapted to the vehicle in an ideal manner.



Stabilizer system BS 010

For PC 3800

This stabilizer system with a double crossbeam can be supplied either without an outrigger or with one or two outriggers, depending on the body design.



#### **PC 1500**

# **COMPACT**

#### **EXTENSION BOOM VARIATIONS**



A V1

#### **DIMENSIONS**









#### PC 2700

# **COMPACT**

#### **EXTENSION BOOM VARIATIONS**



#### **DIMENSIONS**











#### **PC 3800**

### **COMPACT**

#### **EXTENSION BOOM VARIATIONS**



#### **DIMENSIONS**













#### KP-HPKPCRANGEM2+EN

Cranes shown in the leaflet are partially optional equipped and do not always correspond to the standard version. Country-specific regulations must be observed. Dimensions may vary. Subject to technical changes, errors and translation mistakes