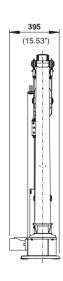

igned to achieve optimum stability with a low dead weight. A stability monitoring system for the CE version of PC 2700 is already available for this stabilizer system too.



Stabilizer system BS 009

For PC 1500 and PC 2700

Offering a high degree of stability even for small vehicles. The use of different support cylinders enables the stabilizer system to be adapted to the vehicle in an ideal manner.



Stabilizer system BS 010

For PC 3800

This stabilizer system with a double crossbeam can be supplied either without an outrigger or with one or two outriggers, depending on the body design.



#### **PC 1500**

# **COMPACT**

#### **EXTENSION BOOM VARIATIONS**



A V1

#### **DIMENSIONS**









#### PC 2700

# **COMPACT**

#### **EXTENSION BOOM VARIATIONS**



#### **DIMENSIONS**











#### **PC 3800**

### **COMPACT**

#### **EXTENSION BOOM VARIATIONS**



#### **DIMENSIONS**













#### KP-HPKPCRANGEM2+EN

Cranes shown in the leaflet are partially optional equipped and do not always correspond to the standard version. Country-specific regulations must be observed. Dimensions may vary. Subject to technical changes, errors and translation mistakes