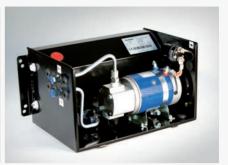

Power packs

With 1.5 kW or 3.0 kW of power

Specially designed for PC cranes, 12 V or 24 V power packs are available. They are protected inside a robust case and are easy to maintain.

Stabilizer system BS 008