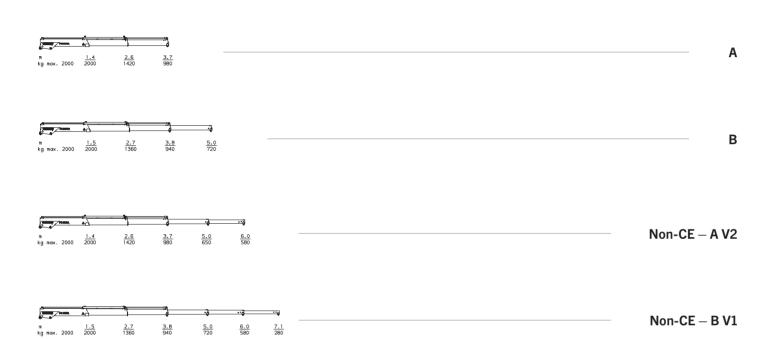

ring system for the CE version of PC 2700 is already available for this stabilizer system too.



Stabilizer system BS 009

For PC 1500 and PC 2700

Offering a high degree of stability even for small vehicles. The use of different support cylinders enables the stabilizer system to be adapted to the vehicle in an ideal manner.



Stabilizer system BS 010

For PC 3800

This stabilizer system with a double crossbeam can be supplied either without an outrigger or with one or two outriggers, depending on the body design.



#### **PC 1500**

# **COMPACT**

#### **EXTENSION BOOM VARIATIONS**



A V1

#### **DIMENSIONS**









#### PC 2700

# **COMPACT**

#### **EXTENSION BOOM VARIATIONS**



#### **DIMENSIONS**











#### **PC 3800**

### **COMPACT**

#### **EXTENSION BOOM VARIATIONS**



#### **DIMENSIONS**













#### KP-HPKPCRANGEM2+EN

Cranes shown in the leaflet are partially optional equipped and do not always correspond to the standard version. Country-specific regulations must be observed. Dimensions may vary. Subject to technical changes, errors and translation mistakes