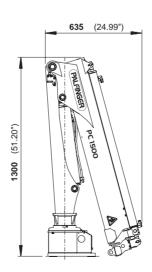

a robust case and are easy to maintain.



Stabilizer system BS 008

For PC 1500 and PC 2700

Designed to achieve optimum stability with a low dead weight. A stability monitoring system for the CE version of PC 2700 is already available for this stabilizer system too.



Stabilizer system BS 009

For PC 1500 and PC 2700

Offering a high degree of stability even for small vehicles. The use of different support cylinders enables the stabilizer system to be adapted to the vehicle in an ideal manner.



Stabilizer system BS 010

For PC 3800

This stabilizer system with a double crossbeam can be supplied either without an outrigger or with one or two outriggers, depending on the body design.



#### **PC 1500**

# **COMPACT**

#### **EXTENSION BOOM VARIATIONS**



A V1

#### **DIMENSIONS**









#### PC 2700

# **COMPACT**

#### **EXTENSION BOOM VARIATIONS**



#### **DIMENSIONS**











#### **PC 3800**

### **COMPACT**

#### **EXTENSION BOOM VARIATIONS**



#### **DIMENSIONS**













#### KP-HPKPCRANGEM2+EN

Cranes shown in the leaflet are partially optional equipped and do not always correspond to the standard version. Country-specific regulations must be observed. Dimensions may vary. Subject to technical changes, errors and translation mistakes