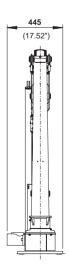

ion of PC 2700 is already available for this stabilizer system too.



Stabilizer system BS 009

For PC 1500 and PC 2700

Offering a high degree of stability even for small vehicles. The use of different support cylinders enables the stabilizer system to be adapted to the vehicle in an ideal manner.



Stabilizer system BS 010

For PC 3800

This stabilizer system with a double crossbeam can be supplied either without an outrigger or with one or two outriggers, depending on the body design.



#### **PC 1500**

# **COMPACT**

#### **EXTENSION BOOM VARIATIONS**



A V1

#### **DIMENSIONS**









#### PC 2700

# **COMPACT**

#### **EXTENSION BOOM VARIATIONS**



#### **DIMENSIONS**











#### **PC 3800**

### **COMPACT**

#### **EXTENSION BOOM VARIATIONS**



#### **DIMENSIONS**













#### KP-HPKPCRANGEM2+EN

Cranes shown in the leaflet are partially optional equipped and do not always correspond to the standard version. Country-specific regulations must be observed. Dimensions may vary. Subject to technical changes, errors and translation mistakes