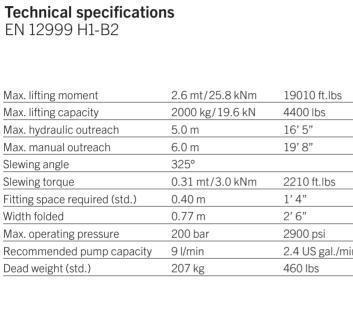

ned to achieve optimum stability with a low dead weight. A stability monitoring system for the CE version of PC 2700 is already available for this stabilizer system too.



Stabilizer system BS 009

For PC 1500 and PC 2700

Offering a high degree of stability even for small vehicles. The use of different support cylinders enables the stabilizer system to be adapted to the vehicle in an ideal manner.



Stabilizer system BS 010

For PC 3800

This stabilizer system with a double crossbeam can be supplied either without an outrigger or with one or two outriggers, depending on the body design.



#### **PC 1500**

# **COMPACT**

#### **EXTENSION BOOM VARIATIONS**



A V1

#### **DIMENSIONS**









#### PC 2700

# **COMPACT**

#### **EXTENSION BOOM VARIATIONS**



#### **DIMENSIONS**











#### **PC 3800**

### **COMPACT**

#### **EXTENSION BOOM VARIATIONS**



#### **DIMENSIONS**













#### KP-HPKPCRANGEM2+EN

Cranes shown in the leaflet are partially optional equipped and do not always correspond to the standard version. Country-specific regulations must be observed. Dimensions may vary. Subject to technical changes, errors and translation mistakes